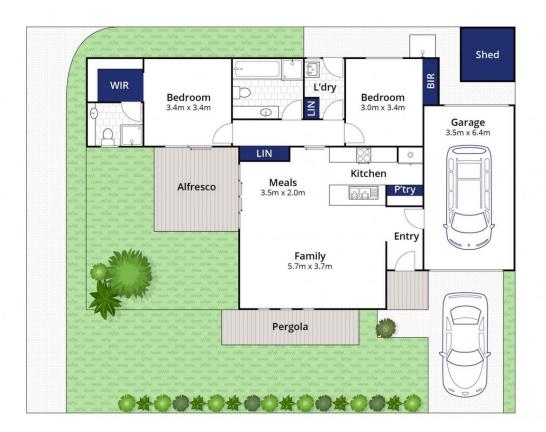

#### The Facts:

- -Near new 2 Bedroom Townhouse
- -Stone bench tops, glass splashback and stainless steel appliances
- -Ducted heating with R/C split system
- -Raised height ceilings and double sliding doors to outside
- -Stone bench tops, stainless steel appliances, 900mm Oven
- -Bamboo flooring, quality carpets and floor to ceiling tiles
- -Master suite with well fitted WIR and ensuite bathroom
- -Outdoor hot/cold shower, garden shed

View: https://www.bellarineproperty.com.au/49155

66

Toby Lee 03 5254 3100

 $Approx\ House\ Area\ 130m^2$   $Approx\ Land\ Area\ 265m^2$  Whilst bwrm.com.au has made every attempt to ensure the accuracy of the floor plan cor