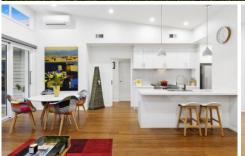

#### The Facts:

- -Near new 2 Bedroom Townhouse
- -Stone bench tops, glass splashback and stainless steel appliances
- -Ducted heating with R/C split system
- -Raised height ceilings and double sliding doors to outside
- -Stone bench tops, stainless steel appliances, 900mm Oven
- -Bamboo flooring, quality carpets and floor to ceiling tiles
- -Master suite with well fitted WIR and ensuite bathroom
- -Outdoor hot/cold shower, garden shed