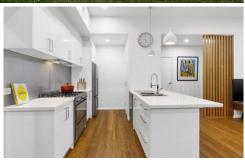

#### The Facts:

- -Near new 2 Bedroom Townhouse
- -Stone bench tops, glass splashback and stainless steel appliances
- -Ducted heating with R/C split system
- -Raised height ceilings and double sliding doors to outside
- -Stone bench tops, stainless steel appliances, 900mm Oven
- -Bamboo flooring, quality carpets and floor to ceiling tiles
- -Master suite with well fitted WIR and ensuite bathroom
- -Outdoor hot/cold shower, garden shed