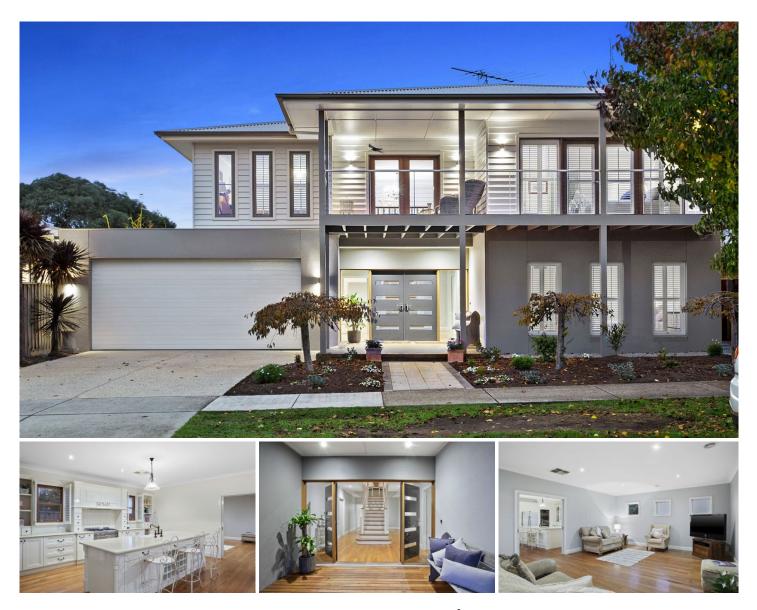

## The Feel:

Set within a quiet enclave moments to school, cafes and beaches, is a grand family home that blends the laid back sophistication of the Hampton's with the rustic allure of a French farmhouse. The lower level is adorned with multiple living and dining zones that flow to a casual outdoor space for stylish summer BBQs, with plenty of room for guests to stay, and enjoy this relaxed coastal lifestyle!

## The Facts:

-Custom designed Hampton's style home in family-friendly Seabank Estate

-Covered entrance deck leads inside to a grand timber split staircase

-Solid timber floors, LED lighting and heightened ceilings throughout

-Multiple living zones, and guest BR with ensuite and WIR to ground level

-OP kitchen, dining and living with rumpus boasting sliding door access to deck

-French provincial kitchen with great storage, SMEG freestanding oven and WIP