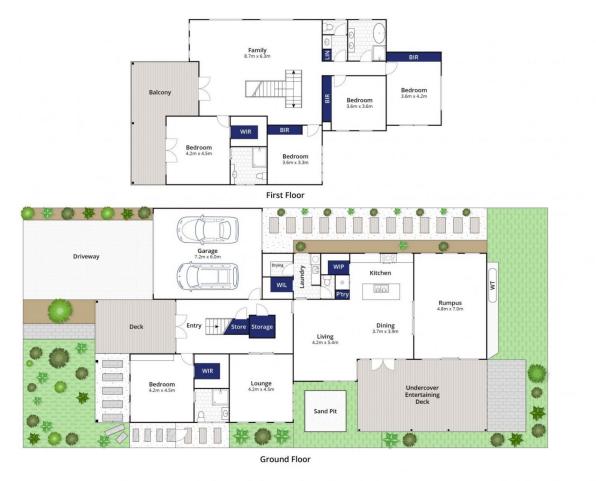

5 🛤 3 🚔 2 🚘

| Price     | : \$ 1,480,000                               |
|-----------|----------------------------------------------|
| Land Size | : 577 sqm                                    |
| View      | : https://www.bellarineproperty.com.au/49142 |
|           | 14                                           |

Levi Turner 03 5254 3100

Peta Walter 03 5254 3100

Whilst bwrm.com.au has made every attempt to ensure the accuracy of the floor plan contained here, measurements are approximate and no responsibility is taken for any error, omission, or mis-statement. This plan is for illustrative purposes only.