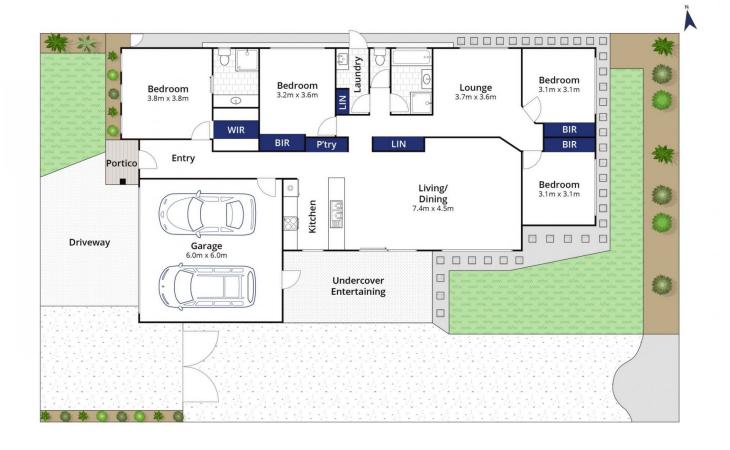

## The Facts:

-'As new' 4BR home on a low maint. 539sqm approx. block -Custom designed and built by Brian & Petersen builders

-OP living zone with glass sliders to spacious undercover pergola

-Combined kitchen, dining and living ideal for entertaining -Pull out storage, tiled splashback and ss omega apps to kitchen

-Master suite with WIR, ensuite with wide vanity and great storage

-Zoned minor BR wing with kid's retreat, sparkling bathroom and laundry

-Neutral interiors with durable tiling to high traffic areas

-Quality carpet and underlay to all BRs and children's

4 🎮 2 🚔 2 🛱

| Price | : \$ 680,000 |
|-------|--------------|
|-------|--------------|

Land Size : 539 sqm

View : https://www.bellarineproperty.com.au/49028 40

Dan Halsey 03 5254 3100

Whilst bwrm.com.au has made every attempt to ensure the accuracy of the floor plan contained here, measurements are approximate and no responsibility is taken for any error, omission, or mis-statement. This plan is for illustrative purposes only