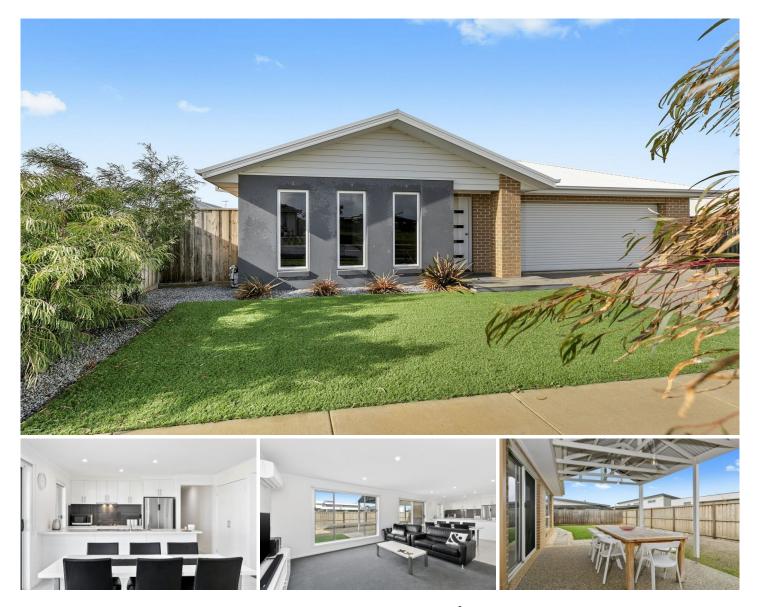

## The Feel:

Custom designed and constructed by Bryan & Petersen builders, this gorgeous light-filled home presents as new to the market; having only ever been a holiday home for the current owners. Positioned a short walk to future Kingston Village, schools and sporting facilities, this versatile property has been thoughtfully designed to accommodate all of life's little additions along the way!

## The Facts:

-'As new' 4BR home on a low maint. 539sqm approx. block -Custom designed and built by Brian & Petersen builders

-OP living zone with glass sliders to spacious undercover pergola

-Combined kitchen, dining and living ideal for entertaining -Pull out storage, tiled splashback and ss omega apps to kitchen

-Master suite with WIR, ensuite with wide vanity and great storage

-Zoned minor BR wing with kid's retreat, sparkling bathroom and laundry

-Neutral interiors with durable tiling to high traffic areas

-Quality carpet and underlay to all BRs and children's