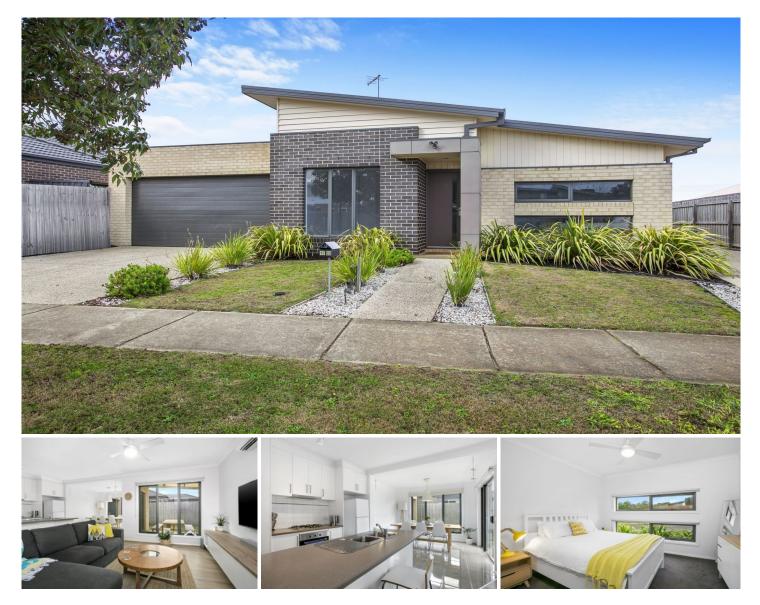

## 1/52 Penleigh Crescent Ocean Grove VIC

This well presented 3 bedroom townhouse is not to be missed. Features include, master bedroom with en-suite and robe plus a ceiling fan, remaining bedrooms are spacious and share a central bathroom with seperate toilet. Laundry with loads of storage. Combined open plan kitchen, dining and lounge at the rear. Covered patio and small low maintenance garden. Double remote garage with access to inside. Inspections are subject to change or cancellation with minimal notice. Please note we do not accept 1Form applications.