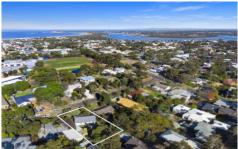

## The Facts:

- -891sqm approx. north facing allotment in central 'Old Grove'
- -Update, renovate or extend the existing home (STCA)
- -Walk to Ocean Grove Primary, only 200m away!
- -Ideal opportunity for townhouse development (STCA)
- -Currently tenanted and receiving rental income
- -Walk to Ocean Grove main street and cafes, beach and river
- -Surrounded by parkland and walking trails of 'Blue Lake' reserve