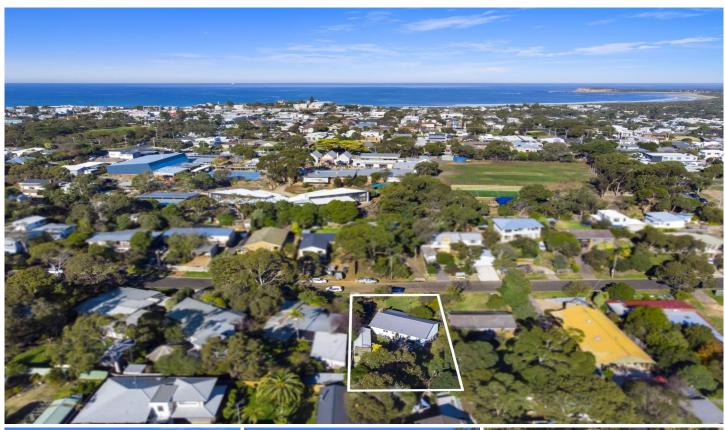

## 11 Epworth Street Ocean Grove VIC

## The Feel:

Sitting in one of Old Ocean Grove's most sought after streets, nestled by mature trees and a transforming landscape of beach homes and stunning new builds is an opportunity not to miss! Whether you're creating your dream family home within steps of key amenities, or a central block for townhouse development (STCA), you won't find much better than this in Ocean Grove today.

## The Facts:

- -891sqm approx. north facing allotment in central 'Old Grove'
- -Update, renovate or extend the existing home (STCA)
- -Walk to Ocean Grove Primary, only 200m away!
- -Ideal opportunity for townhouse development (STCA)
- -Currently tenanted and receiving rental income
- -Walk to Ocean Grove main street and cafes, beach and river
- -Surrounded by parkland and walking trails of 'Blue Lake' reserve