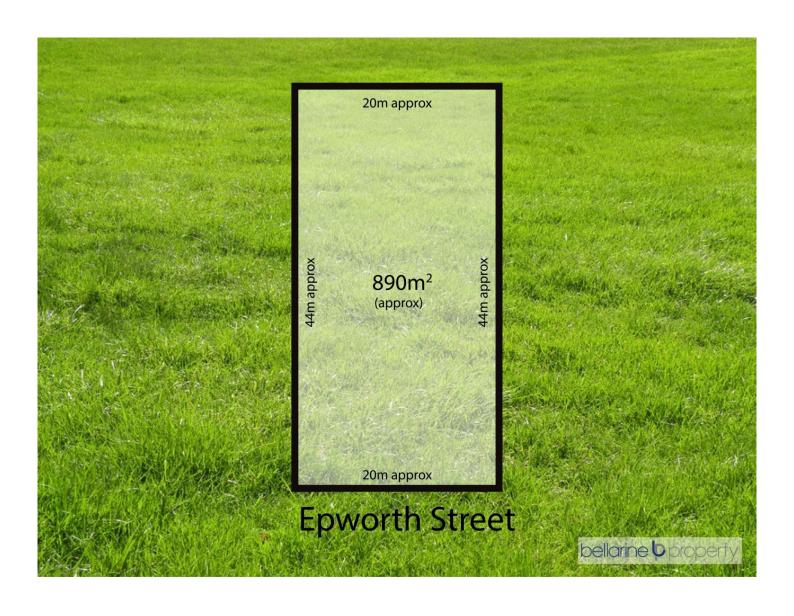

## The Facts:

- -891sqm approx. north facing allotment in central 'Old Grove'
- -Update, renovate or extend the existing home (STCA)
- -Walk to Ocean Grove Primary, only 200m away!
- -Ideal opportunity for townhouse development (STCA)
- -Currently tenanted and receiving rental income
- -Walk to Ocean Grove main street and cafes, beach and river
- -Surrounded by parkland and walking trails of 'Blue Lake' reserve

The Owner Loves?.

"Such a central spot, on the high side of the street - so

3 📭 1 🖺 2 🖨

**Price** : \$ 895,000 **Land Size** : 891 sqm

View: https://www.bellarineproperty.com.au/48993

78

Dan Halsey 03 5254 3100