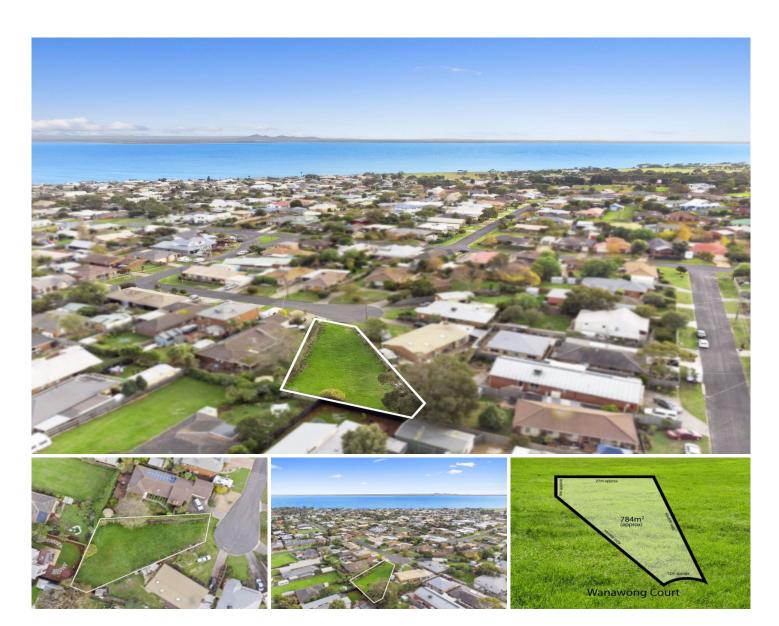

## 8 Wanawong Court Clifton Springs VIC

## The Feel:

Quietly positioned in an established court location, this prime allotment provides an opportunity to capitalise on stunning views across Corio Bay within the heart of the Bellarine Peninsula.

Design a contemporary home that takes advantage of the north facing aspect (STCA) or explore the site's development potential by utilising its planning approval for a 2 lot subdivision.

## The Facts:

- -785sqm approx. allotment with great potential for views
- -Plans for two lot subdivision and two dwellings already approved.
- -Watch boats pass by on Corio Bay with the You Yangs in the background
- -Quiet court location in an established coastal neighbourhood
- -Create a spacious and modern home without size limitations (STCA)
- -Potential for development with hassle-free housing in high demand (STCA)

**Price** : \$ 280,000 **Land Size** : 784 sqm

View: https://www.bellarineproperty.com.au/48935

31

Lee Martin 03 5297 3888