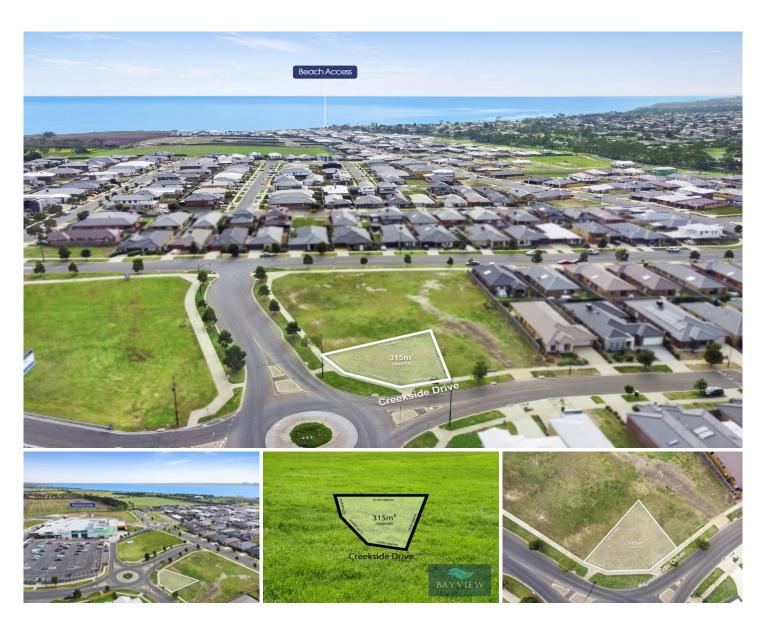

## Lot 8 Creekside Drive Curlewis Vic

## The Facts:

- -315sqm approx. compact allotment opposite Bayview Central
- -Ideal for downsizers, investors or risk-free coastal market entry
- -Stunning master planned community with parks and playgrounds
- -Walk to Nature Reserves enjoying surrounding bushland aspects
- -Safe walking track and pedestrian bridge to Clifton Springs Primary
- -5mins to Drysdale township, Golf Clubs and calm bay beaches

**Price** : \$ 180,000 **Land Size** : 315 sqm

View: https://www.bellarineproperty.com.au/48930

38

Lee Martin 03 5297 3888