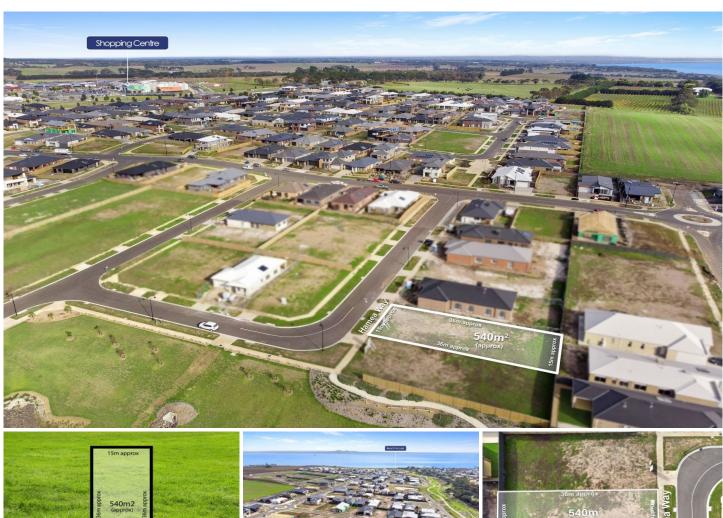

## 13 Hamea Way Curlewis VIC

The Feel:

Boasting a central position within a premium land release opposite Griggs Creek Nature Reserve, this 540sqm allotment sits just metres from Clifton Springs Primary and walking tracks to the beach.

- -540sqm approx. north facing allotment at Bayview Estate Curlewis
- -Stunning master planned community with parks and playgrounds
- -One of the last remaining blocks in sold out premium release
- -Walk to Nature Reserve enjoying surrounding bushland aspects
- -Potential for water views from a second level (STCA)
- -Safe walking track and pedestrian bridge to Clifton Springs **Primary**
- -2min drive to Bayview Central, 5mins to Drysdale township

Price : \$ 352,000 Land Size: 540 sqm

View : https://www.bellarineproperty.com.au/48925

98

Lee Martin 03 5297 3888