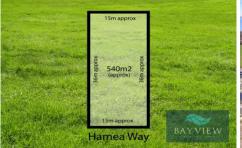

- -540sqm approx. north facing allotment at Bayview Estate Curlewis
- -Stunning master planned community with parks and playgrounds
- -One of the last remaining blocks in sold out premium release
- -Walk to Nature Reserve enjoying surrounding bushland aspects
- -Potential for water views from a second level (STCA)
- -Safe walking track and pedestrian bridge to Clifton Springs **Primary**
- -2min drive to Bayview Central, 5mins to Drysdale township

Price : \$ 352,000 Land Size: 540 sqm

View : https://www.bellarineproperty.com.au/48925

98

Lee Martin 03 5297 3888