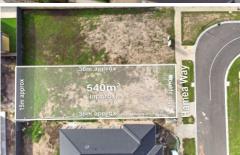

- -540sqm approx. north facing allotment at Bayview Estate Curlewis
- -Stunning master planned community with parks and playgrounds
- -One of the last remaining blocks in sold out premium release
- -Walk to Nature Reserve enjoying surrounding bushland aspects
- -Potential for water views from a second level (STCA)
- -Safe walking track and pedestrian bridge to Clifton Springs **Primary**
- -2min drive to Bayview Central, 5mins to Drysdale township

Price : \$ 352,000 Land Size: 540 sqm

View : https://www.bellarineproperty.com.au/48925

98

Lee Martin 03 5297 3888