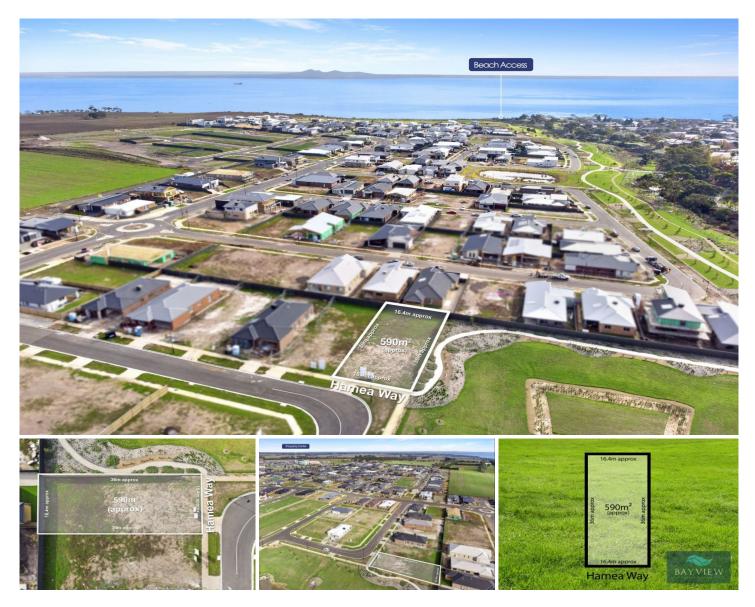

## **15 Hamea Way Curlewis Vic**

## The Feel:

Boasting a central position within a premium land release adjoining Griggs Creek Nature Reserve, this 590sqm allotment sits just metres from Clifton Springs Primary and walking tracks to the beach.

## The Facts:

-590sqm approx. north facing allotment at Bayview Estate Curlewis

-Stunning master planned community with parks and playgrounds

-One of the last remaining blocks in sold out premium release

-Stroll to Nature Reserve enjoying surrounding bushland aspects

-Potential for water views from a second level (STCA)

-Safe walking track and pedestrian bridge to Clifton Springs Primary

-2min drive to Bayview Central, 5mins to Drysdale township