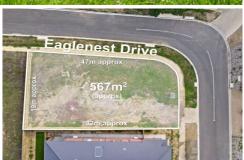

## The Facts:

- -567sqm approx. corner allotment at Bayview Estate Curlewis
- -Stunning master planned community with parks and playgrounds
- -Last remaining block in established neighbourhood
- -Opposite natural creek and reserve with bushland aspect
- -Potential for water views from a second level (STCA)
- -Safe walking track and pedestrian bridge to Clifton Springs Primary
- -600m to Bayview Central shopping centre
- \*All information offered by Bellarine Property is provided in

**Price** : \$ 325,000 **Land Size** : 567 sqm

View: https://www.bellarineproperty.com.au/48924

58

Lee Martin 03 5297 3888