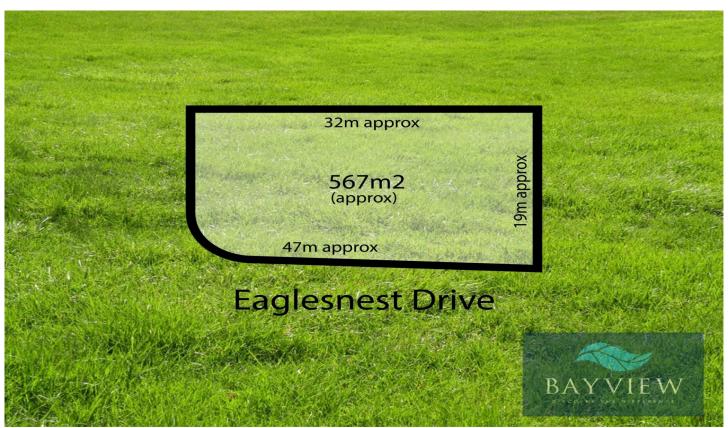

## The Facts:

- -567sqm approx. corner allotment at Bayview Estate Curlewis
- -Stunning master planned community with parks and playgrounds
- -Last remaining block in established neighbourhood
- -Opposite natural creek and reserve with bushland aspect
- -Potential for water views from a second level (STCA)
- -Safe walking track and pedestrian bridge to Clifton Springs Primary
- -600m to Bayview Central shopping centre
- \*All information offered by Bellarine Property is provided in

**Price** : \$ 325,000 **Land Size** : 567 sqm

View: https://www.bellarineproperty.com.au/48924

58

Lee Martin 03 5297 3888