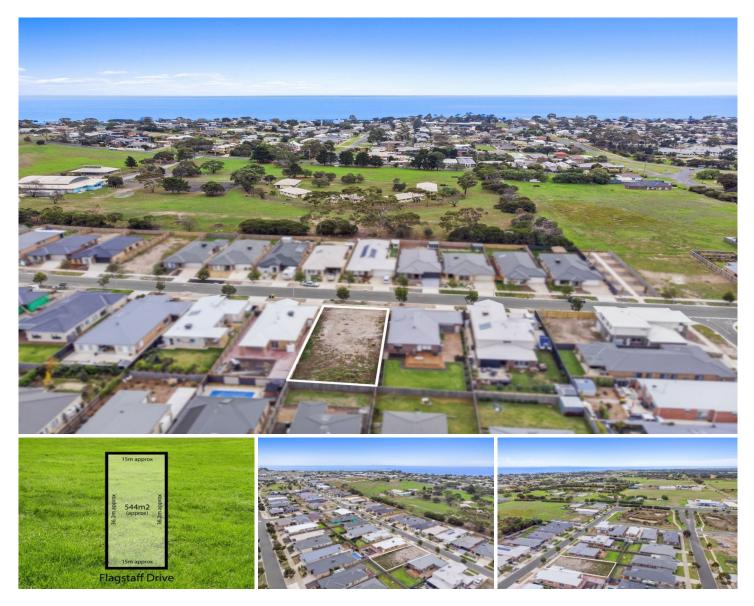

## 44 Flagstaff Drive Portarlington VIC

## The Feel:

Positioned in the now sold out 'Arlington Rise' Estate in the coastal town of Portarlington, is a chance to experience relaxed beachside living with the rare benefit of city connections. Build your dream home and a dream lifestyle capturing a serene water view from a second level (STCA). Enjoy natural gum tree vistas, stunning walking tracks and children's playgrounds that surround the immaculate homes in this quiet court location, with Melbourne CBD a relaxing 90min ferry trip away and the best of the Bellarine at your door!

## The Facts:

-North facing 544sqm approx. allotment in sold out Arlington Rise community

-A largely level block ensures economical site and construction costs

-Surrounded by single level homes, complete privacy from overlooking is assured

-Ideal first home, retirement option or coastal weekender

-1km from Portarlington main street, coastal playground and bay beach

Lee Martin 03 5297 3888