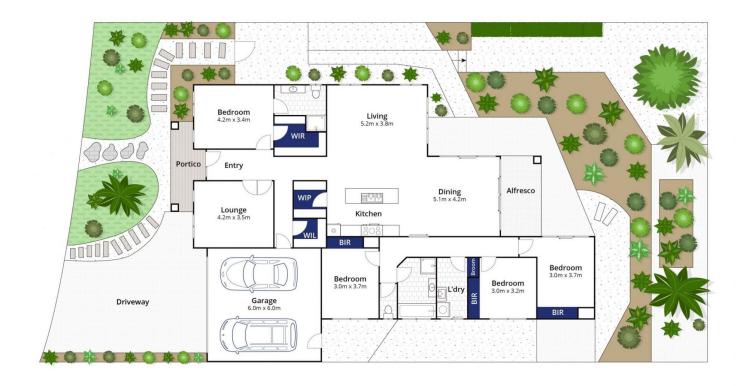

-Stylish 4BR dual living home central to key family amenities

-Surrounded by newer custom homes in a premium established street

-Set across 633sqm of native landscape with tiered rear garden

-OP living with glass windows and doors capturing natural leafy views

-Dining with sliding glass access to aggregate entertaining alfresco

-Caesarstone kitchen boasts freestanding Westinghouse oven and  $\ensuremath{\mathsf{d}}\xspace/\ensuremath{\mathsf{w}}\xspace$ 

-2nd living sits adjacent to elegant master with large WIR and ensuite

4 🛤 2 🏪 2 🚘

Land Size : 633 sqm

View : https://www.bellarineproperty.com.au/48878 58

Lee Martin 03 5297 3888

t bwrm.com.au has made every attempt to ensure the accuracy of the floor plan contained here, measurements are approximate and no responsibility is taken for any error, omission, or mis-statement. This plan