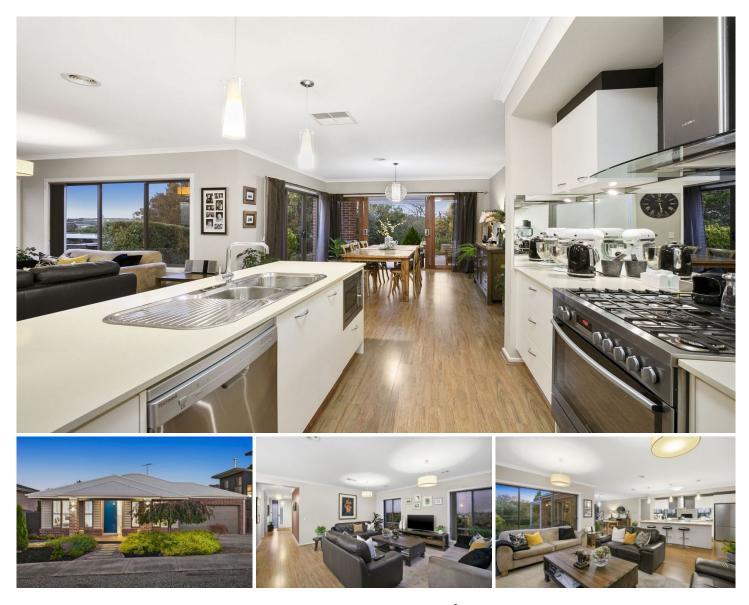

-Stylish 4BR dual living home central to key family amenities

-Surrounded by newer custom homes in a premium established street

-Set across 633sqm of native landscape with tiered rear garden

-OP living with glass windows and doors capturing natural leafy views

-Dining with sliding glass access to aggregate entertaining alfresco

-Caesarstone kitchen boasts freestanding Westinghouse oven and  $\ensuremath{\mathsf{d}}\xspace/\ensuremath{\mathsf{w}}\xspace$ 

-2nd living sits adjacent to elegant master with large WIR and ensuite