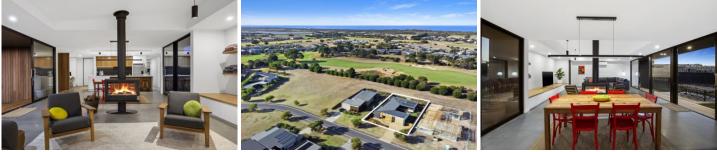

## The Feel:

Custom designed by local architects 'Freehand Projects', this contemporary builder's own home centres around a sunny central courtyard, delivering an abundance of light to everyday living zones.

A fresh neutral palette incorporates natural timbers, polished concrete flooring and minimal interiors balancing perfectly with the surrounding coastal landscape and golf course greenery.

-Family-friendly floorplan with vast OP living and central courtyard

-Designer kitchen with matte black tiling, WIP and premium 90cm SMEG apps

-Two-way fireplace and custom joinery to expansive living and dining zone