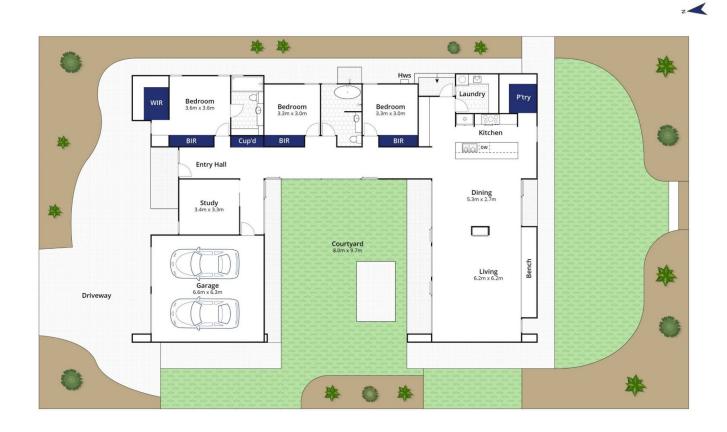

3 🎮 2 🚔 2 🚘

Land Size: 836 sqm View: https://www.bellarineproperty.com.au/48848 11

Peta Walter 03 5254 3100

nts are approximate and no responsibility is taken for any error, omission, or mis-sta

Approx House Area 250m<sup>2</sup> Approx Land Area 836m<sup>2</sup> Whilst **bwrm.com.au** has made every attempt to ensure the accuracy of the

## 43 Cashmore Drive, Connewarre

nt. This plan is for illustrative purposes only.