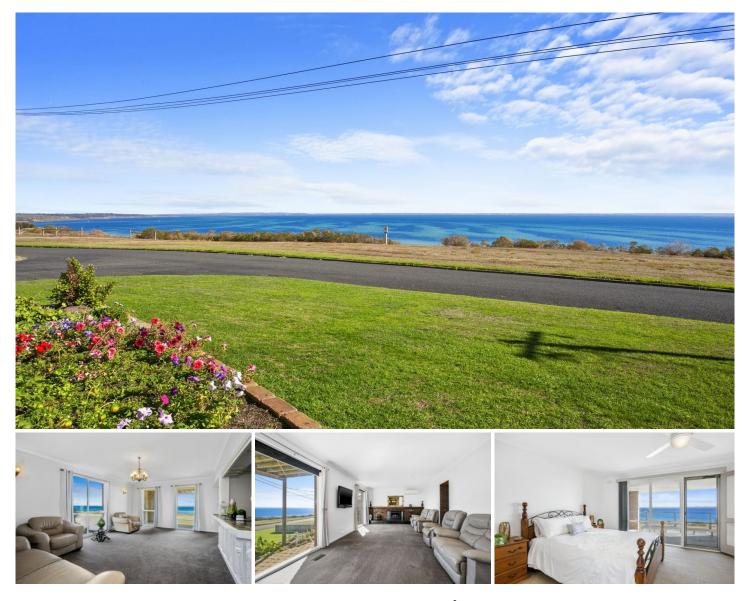

## 26 Edgewater Drive Clifton Springs VIC

This stunning 3 bedroom, 2 bathroom property will make you feel like you're on holidays every day. Wake up to gorgeous views out to the clear blue water across to the You Yangs. The location, a rare opportunity, this property features 3 large bedrooms all with ducted heating, the master with a walk in robe and en-suite. Sprawling over 2 levels, the lounge room located down stairs faces the bay and features huge windows, a wood heater and split system. A formal lounge complete with a bar and cellar is also located on the first level adjoining the dining room which could also be used as a large study and spacious kitchen with space for a large dining table. The kitchen houses electric cooking, dishwasher and large walk in pantry. Upstairs there are 3 bedrooms and family bathroom with separate toilet. The back court yard is low maintenance and a fantastic area to entertain family and friends. The oversized laundry is located a few steps from the back door and has plenty of shelving space. \*Please note - one of the three garages will not be for the tenants use. The front Balcony will be coming down prior to a tenant taking occupancy. Please note we do not accept 1Form applications.