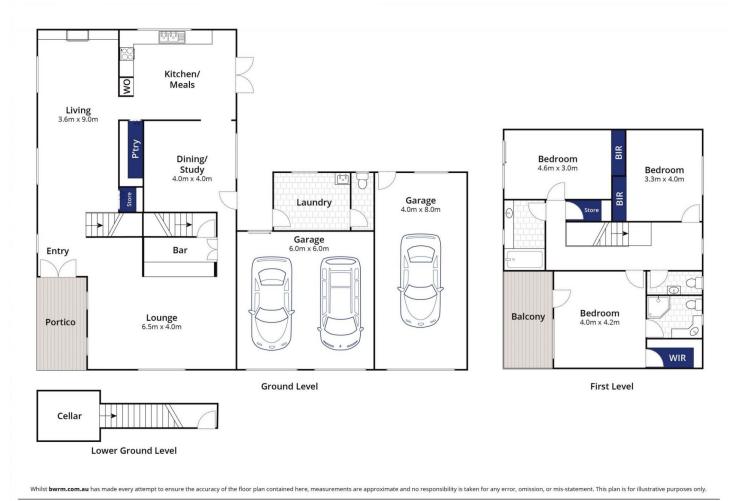

## 26 Edgewater Drive Clifton Springs VIC

This stunning 3 bedroom, 2 bathroom property will make you feel like you're on holidays every day. Wake up to gorgeous views out to the clear blue water across to the You Yangs. The location, a rare opportunity, this property features 3 large bedrooms all with ducted heating, the master with a walk in robe and en-suite. Sprawling over 2 levels, the lounge room located down stairs faces the bay and features huge windows, a wood heater and split system. A formal lounge complete with a bar and cellar is also located on the first level adjoining the dining room which could also be used as a large study and spacious kitchen with space for a large dining table. The kitchen houses electric cooking, dishwasher and large walk in pantry. Upstairs there are 3 bedrooms and family bathroom with separate toilet. The back court yard is low maintenance and a fantastic area to entertain family and friends. The oversized laundry is located a few steps from the back door and has plenty of shelving space. \*Please note - one of the three garages will not be for the tenants use. The front Balcony will be coming down prior to a tenant taking occupancy. Please note we do not accept 1Form applications.