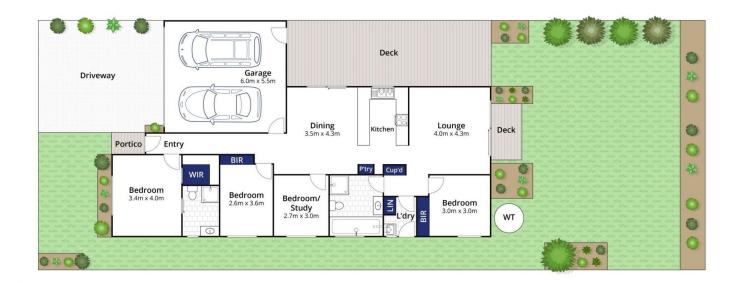

View : https://www.bellarineproperty.com.au/4875977

Christian Bartley 03 5254 3100

and no responsibility is taken for any error, omiss

Approx. Area 118m<sup>2</sup> Whilst **bwrm.com.au** has made

## 26 Corymbia Circuit, Barwon Heads

This plan is for illustrative purposes only