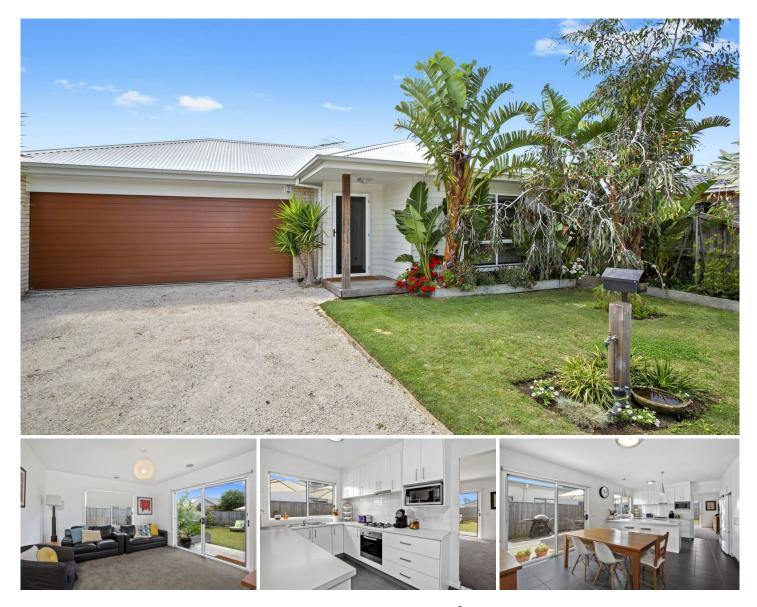

## 26 Corymbia Circuit Barwon Heads Vic

Superbly located to close to Barwon Heads Golf Club and the Barwon River, this light filled coastal abode harnesses a laid back lifestyle to its full potential. Direct flow onto the sunny entertainment deck from the kitchen and dining room, promotes a healthy connection with the outdoors, with a lush backyard providing ample room for children to play. 4 Bedrooms, the master with a ensuite and walk in robe, the 4th bedroom could also be used as a study. Central heating ensures warmth through the cooler months. The kitchen has plenty of bench space, gas cooking and a dishwasher. Carpeted lounge room and bedrooms provides a homely vibe. Please note we do not accept 1Form applications.