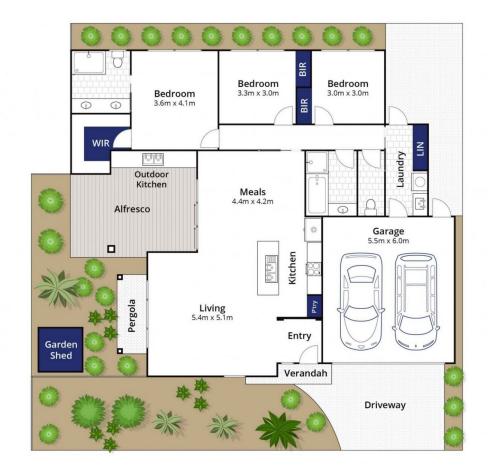

## The Facts:

Stylish contemporary design, exuding modern class

- Ample glazing floods the OP interior with natural light
- Desirable north facing orientation to the living zones
- Outdoor alfresco provides alluring outdoor connection
- Master suite hosts spacious ensuite and well fitted WIR
- Two additional BRs share the sleek family bathroom
- DLUG, concrete driveway and additional garden shed
- Private courtyard for seasonal outdoor relaxation
- Heightened ceilings amplify interior space and light
- Easy care allotments, simplifying your lifestyle
- Positioned centrally within the popular Kingston Estate

3 📭 2 🖺 2 🗬

**Price**: \$ 665,000

View: https://www.bellarineproperty.com.au/4873517

Dan Halsey 03 5254 3100

Whilst bwrm.com.au has made every attempt to ensure the accuracy of the floor plan contained here, measurements are approximate and no responsibility is taken for any error, omission, or mis-statement. This plan is for illustrative purposes only