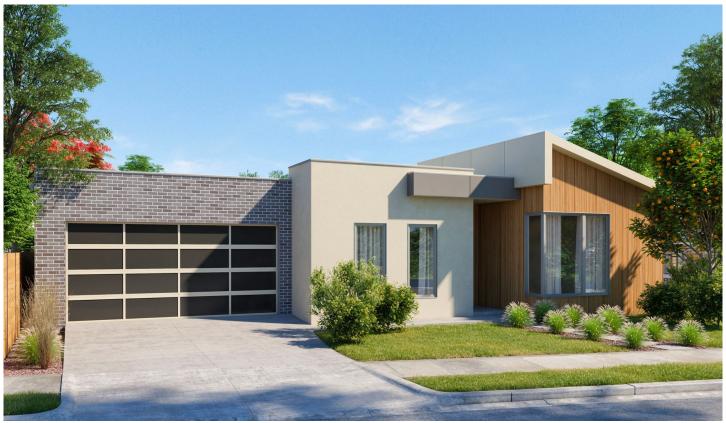

## 1/10 Duneview Drive Ocean Grove Vic

## The Feel:

Now is the time to discover the preference of a privileged coastal lifestyle, moments from pristine beaches, retail convenience and all practical town assets. Currently under construction, this two 3BR contemporary home boasts an abundance of open space, stylish modern design and high end finishes; equipped for the modern family, couples or as an idyllic seaside retreat.

## The Facts:

Stylish contemporary design, exuding modern class

- Ample glazing floods the OP interior with natural light
- Desirable north facing orientation to the living zones
- Outdoor alfresco provides alluring outdoor connection
- Master suite hosts spacious ensuite and well fitted WIR
- Two additional BRs share the sleek family bathroom
- DLUG, concrete driveway and additional garden shed
- Private courtyards for seasonal outdoor relaxation
- The second living zone has alfresco access
- Heightened ceilings amplify interior space and light
- Easy care allotments, simplifying your lifestyle