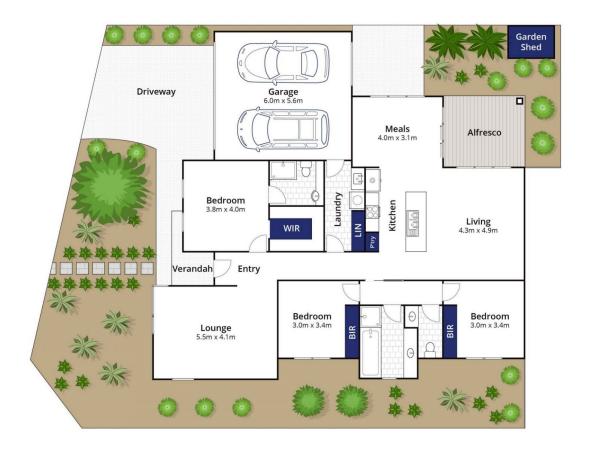

## The Facts:

Stylish contemporary design, exuding modern class

- Ample glazing floods the OP interior with natural light
- Desirable north facing orientation to the living zones
- Outdoor alfresco provides alluring outdoor connection
- Master suite hosts spacious ensuite and well fitted WIR
- Two additional BRs share the sleek family bathroom
- DLUG, concrete driveway and additional garden shed
- Private courtyards for seasonal outdoor relaxation
- The second living zone has alfresco access
- Heightened ceilings amplify interior space and light
- Easy care allotments, simplifying your lifestyle

3 📭 2 🖺 2 🖨

**Price:** \$695,000

**View**: https://www.bellarineproperty.com.au/4872773

Dan Halsey 03 5254 3100

Whilst bwrm.com.au has made every attempt to ensure the accuracy of the floor plan contained here, measurements are approximate and no responsibility is taken for any error, omission, or mis-statement. This plan is for illustrative purposes only