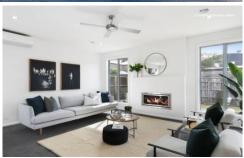

## The Facts:

Stylish contemporary design, exuding modern class

- Ample glazing floods the OP interior with natural light
- Desirable north facing orientation to the living zones
- Outdoor alfresco provides alluring outdoor connection
- Master suite hosts spacious ensuite and well fitted WIR
- Two additional BRs share the sleek family bathroom
- DLUG, concrete driveway and additional garden shed
- Private courtyards for seasonal outdoor relaxation
- The second living zone has alfresco access
- Heightened ceilings amplify interior space and light
- Easy care allotments, simplifying your lifestyle