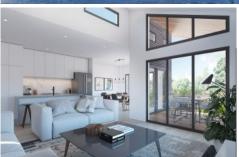

## The Facts:

Stylish contemporary design, exuding modern class

- Ample glazing floods the OP interior with natural light
- Desirable north facing orientation to the living zones
- Outdoor alfresco provides alluring outdoor connection
- Master suite hosts spacious ensuite and well fitted WIR
- Two additional BRs share the sleek family bathroom
- DLUG, concrete driveway and additional garden shed
- Private courtyards for seasonal outdoor relaxation
- The second living zone has alfresco access
- Heightened ceilings amplify interior space and light
- Easy care allotments, simplifying your lifestyle