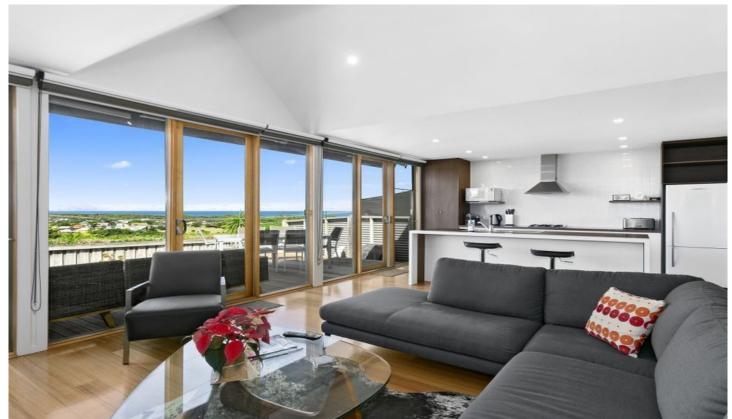

## 6/160 The Parade OCEAN GROVE VIC

Step inside this very private home and you'll instantly feel calm. With a stunning outlook over the ocean, this stylish 3 bedroom, 2 bathroom home with polished timber flooring and quality carpets, blinds, and relaxed styling throughout is an easy place to call home. Serviced by the gas log fire and 2 reverse cycle units for year-round comfort. Great entertaining kitchen, living, dining area opens to deck with outstanding views and serviced by a retractable awning. Single garage and low maintenance yard for relaxed living. Inspections are subject to change or cancellation with minimal notice. Please note we do not accept 1Form applications.