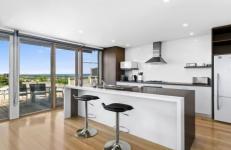

## 6/160 The Parade OCEAN GROVE VIC

Step inside this very private home and you'll instantly feel calm. With a stunning outlook over the ocean, this stylish 3 bedroom, 2 bathroom home with polished timber flooring and quality carpets, blinds, and relaxed styling throughout is an easy place to call home. Serviced by the gas log fire and 2 reverse cycle units for year-round comfort. Great entertaining kitchen, living, dining area opens to deck with outstanding views and serviced by a retractable awning. Single garage and low maintenance yard for relaxed living. Inspections are subject to change or cancellation with minimal notice. Please note we do not accept 1Form applications.