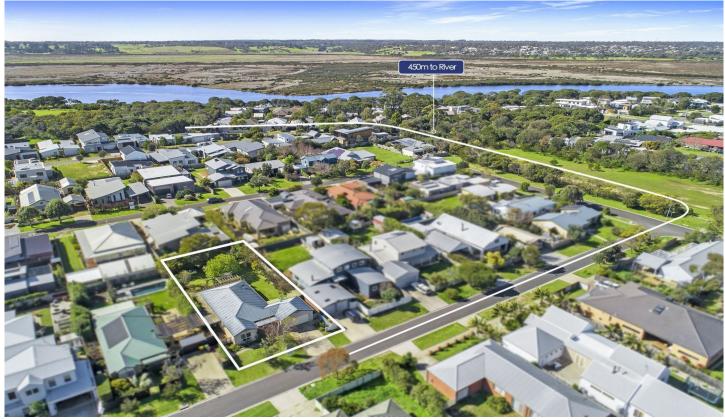

## 20 Glyndon Court Barwon Heads VIC

## The Feel:

Resting on a peaceful north facing allotment in one of Barwon Heads' quietest family courts is a remarkably well-kept home boasting spacious light filled interiors and outdoor entertaining flow.

Part of the appeal lies within this home's natural riverside setting and expansive garden surrounds, but it's the rare outdoor space and relaxed design that will excite those with big plans for the future.

## The Facts:

- -3BR home on a large north facing 684sqm approx. allotment
- -Ideal entry to popular family-friendly pocket by the river
- -Rare outdoor space ensures scope for future changes (STCA)
- -Kitchen with corner pantry, ss apps overlooks open plan living
- -Central hallway features minor BRs with BIRs and family bathroom
- -Master at façade with WIR and ensuite near 2nd living zone or 4th BR
- -Freshly painted in neutral tones with easy-care vinyl plank