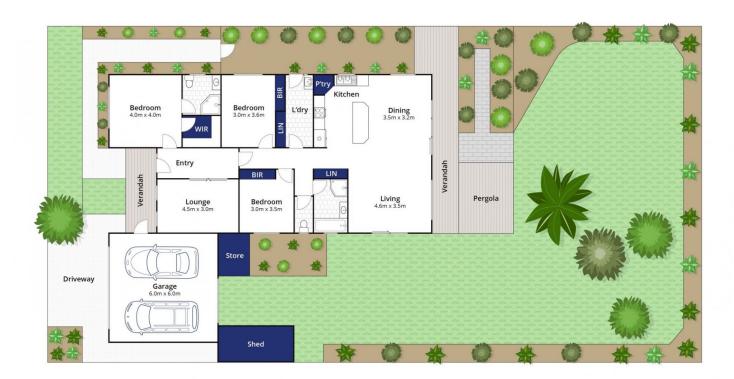

## The Facts:

- -3BR home on a large north facing 684sqm approx. allotment
- -Ideal entry to popular family-friendly pocket by the river
- -Rare outdoor space ensures scope for future changes (STCA)
- -Kitchen with corner pantry, ss apps overlooks open plan living
- -Central hallway features minor BRs with BIRs and family bathroom
- -Master at façade with WIR and ensuite near 2nd living zone or 4th BR
- -Freshly painted in neutral tones with easy-care vinyl plank

3 📭 2 🖺 2 🖨

**Price** : \$ 790,000 **Land Size** : 684 sqm

View: https://www.bellarineproperty.com.au/48577

28

Peta Walter 03 5254 3100

Levi Turner 03 5254 3100

Whilst bwrm.com.au has made every attempt to ensure the accuracy of the floor plan contained here, measurements are approximate and no responsibility is taken for any error, omission, or mis-statement. This plan is for illustrative purposes only