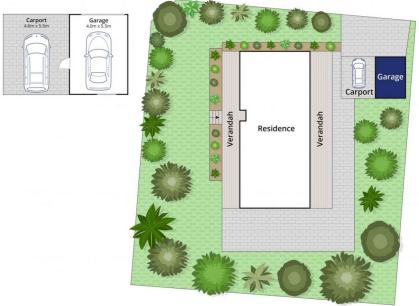

## The Facts:

- -Country style home nestled by coastal moonahs on 1214sqm approx.
- -Solid brick construction with family floorplan and central living zone
- -Split level OP living with sliding doors to expansive covered entertaining
- -Wraparound veranda, parquetry floors, exposed beams, and cedar windows
- -Kitchen with great bench space, 5 burner gas hob and updated wall oven
- -Generously sized minor BRs with WIRs, bathroom and shower room

4 连 3 🔁 2 🖨

**Price** : \$ 991,590 **Land Size** : 1214 sqm

View: https://www.bellarineproperty.com.au/48524

38

Dan Halsey 03 5254 3100

Whilst bwrm.com.au has made every attempt to ensure the accuracy of the floor plan contained here, measurements are approximate and no responsibility is taken for any error, omission, or mis-statement. This plan is for illustrative purposes only.