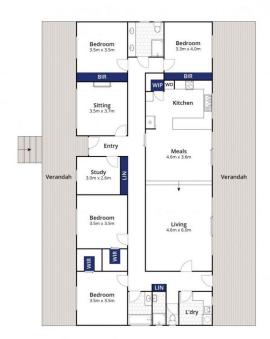

## The Facts:

- -Country style home nestled by coastal moonahs on 1214sqm approx.
- -Solid brick construction with family floorplan and central living zone
- -Split level OP living with sliding doors to expansive covered entertaining
- -Wraparound veranda, parquetry floors, exposed beams, and cedar windows
- -Kitchen with great bench space, 5 burner gas hob and updated wall oven
- -Generously sized minor BRs with WIRs, bathroom and shower room

4 连 3 🔁 2 🖨

**Price** : \$ 991,590 **Land Size** : 1214 sqm

View: https://www.bellarineproperty.com.au/48524

38

Dan Halsey 03 5254 3100

Whilst bwrm.com.au has made every attempt to ensure the accuracy of the floor plan contained here, measurements are approximate and no responsibility is taken for any error, omission, or mis-statement. This plan is for illustrative purposes only.