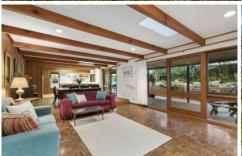

## The Facts:

- -Country style home nestled by coastal moonahs on 1214sqm approx.
- -Solid brick construction with family floorplan and central living zone
- -Split level OP living with sliding doors to expansive covered entertaining
- -Wraparound veranda, parquetry floors, exposed beams, and cedar windows
- -Kitchen with great bench space, 5 burner gas hob and updated wall oven
- -Generously sized minor BRs with WIRs, bathroom and shower room