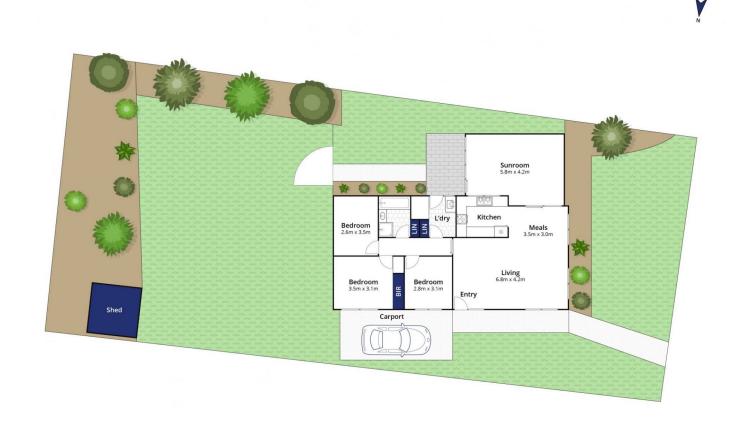

## The Facts:

-3BR home set upon 680sqm approx. in a quiet river-end court

-Hassle-free weekender or neat investment property

-Well-priced entry into the popular Barwon Heads market -Carpeted lounge with traditional timber windows and electric heating

-Electric oven and cooktop, vinyl flooring and servery to kitchen

-Bedrooms bud off a central hall with family bathroom and laundry

-Indoor/outdoor games room, and covered BBQ zone

-Large north facing yard ideal for future extension (STCA)

Levi Turner 03 5254 3100

Whilst bwrm.com.au has made every attempt to ensure the accuracy of the floor plan contained here, measurements are approximate and no responsibility is taken for any error, omission, or mis-statement. This plan is for illustrative purposes only