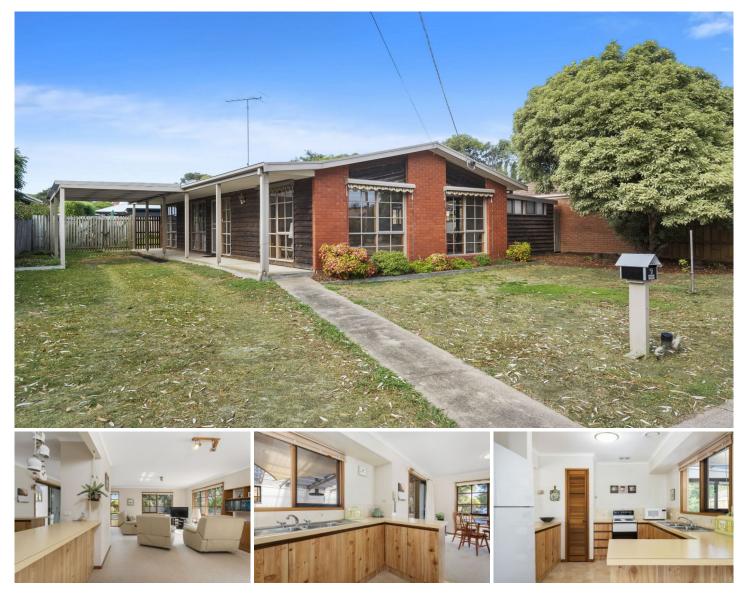

## The Feel:

This neat three bedroom cottage sits at the quieter river-end of town hidden away from busy summer tourism, whilst enjoying access to walking trails to the beach and popular village parklands.

Boasting a sunny northerly aspect across a rarely offered 680sqm, you can enjoy making big plans for the future here; whilst the kids can play in the quiet court location or at the park across the road!

## The Facts:

-3BR home set upon 680sqm approx. in a quiet river-end court

-Hassle-free weekender or neat investment property

-Well-priced entry into the popular Barwon Heads market -Carpeted lounge with traditional timber windows and electric heating

-Electric oven and cooktop, vinyl flooring and servery to kitchen

-Bedrooms bud off a central hall with family bathroom and laundry

-Indoor/outdoor games room, and covered BBQ zone

-Large north facing yard ideal for future extension (STCA)