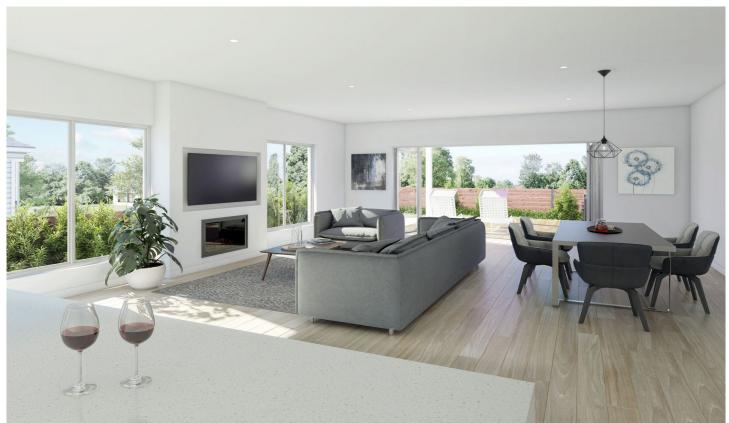

## The Facts:

- Quality exterior building materials include Silver Top Ash Cladding, Hardie weatherboards and quality masonary
- White washed Tasmanian Oak Timber Flooring
- Woollen Blend Carpets throughout bedrooms
- Crisp white interiors and square-set ceilings enhance the contemporary design
- The Master Bedroom is adorned with a walk-in robe and lush en suite with large shower and Velux Skylight
- Ducted Fujitsu Reverse Cycle Inverter Air-conditioning provides comfortable Cooling and Heating
- Gas log fire with remote to downstairs family room
- Energy efficient Double Glazed Windows
- The sleek kitchen features clean lines, Essastone benchtops, and a striking splashback
- Ilve 75cm Oven with Gas cooktop