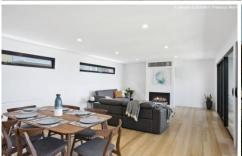

## The Facts:

- Quality exterior building materials include Silver Top Ash Cladding, Hardie weatherboards and quality masonary
- White washed Tasmanian Oak Timber Flooring
- Woollen Blend Carpets throughout bedrooms
- Crisp white interiors and square-set ceilings enhance the contemporary design
- The Master Bedroom is adorned with a walk-in robe and lush en suite with large shower and Velux Skylight
- Ducted Fujitsu Reverse Cycle Inverter Air-conditioning provides comfortable Cooling and Heating
- Gas log fire with remote to downstairs family room
- Energy efficient Double Glazed Windows
- The sleek kitchen features clean lines, Essastone benchtops, and a striking splashback
- Ilve 75cm Oven with Gas cooktop