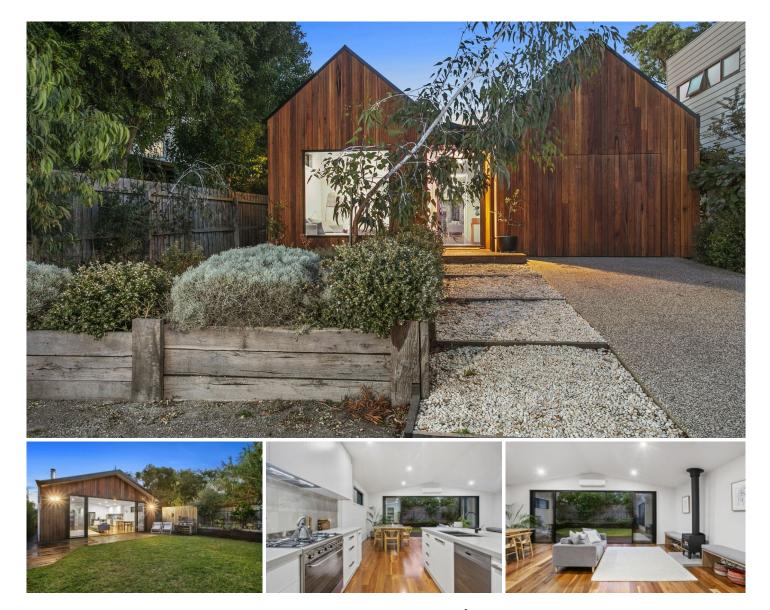

## The Feel:

Peacefully positioned a mere 450m to the water's edge in a friendly riverside cul-de-sac, is a contemporary home inspired by Scandinavian design and the surrounding natural environment. Open plan living is a real highlight of this home, with heightened cathedral ceilings and full-width glass sliders to a ground level deck and lush lawn space, that instantly draws daily life outdoors.

## The Facts:

-Custom designed and masterfully built by Bryan & Petersen builders

-Perfectly sited on a compact allotment, with north facing entertaining

-Huge OP living zone boasts cathedral ceilings and extensive glazing

-Full width stacking sliders to entertaining deck, wood heater and SSAC

-Kitchen with sliding pantry, all SMEG apps and 40mm stone benchtops

-Central hallway with rich hardwood floors, 100% wool carpet to BRs

-Heightened square set ceilings and doors and LED lighting

3 🎮 2 🚔 1 🚘

| Pri | се | :\$ 996,000 |
|-----|----|-------------|
|     |    |             |

Land Size : 384 sqm

View : https://www.bellarineproperty.com.au/48389 46