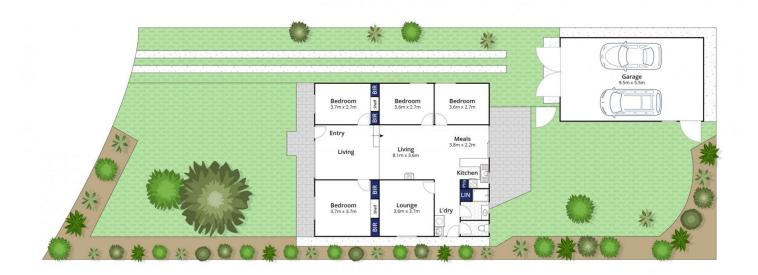

## The Facts:

- -Original 4-5BR beach shack on 769sqm approx. allotment
- -Tightly held court with friendly neighbours, and permanent homes
- -Renovate, extend or develop (STCA) in premier coastal location
- -Central open plan split-level living with cosy wood burner fire
- -Spacious kitchen with breakfast bar and freestanding oven
- -4 BRs (2 with BIRs), a second living room or 5th BR
- -Bathroom with shower, WC and laundry with handy external access
- -9.5x5.5m garage, plenty of OSP and recently repainted

4 🚐 1 🟪 2 🚘

**Price** : \$ 675,000 **Land Size** : 769 sqm

View: https://www.bellarineproperty.com.au/48353

69

Lee Martin 03 5297 3888

Toby Lee 03 5254 3100

Whilst bwrm.com.au has made every attempt to ensure the accuracy of the floor plan contained here, measurements are approximate and no responsibility is taken for any error, omission, or mis-statement. This plan is for illustrative purposes only