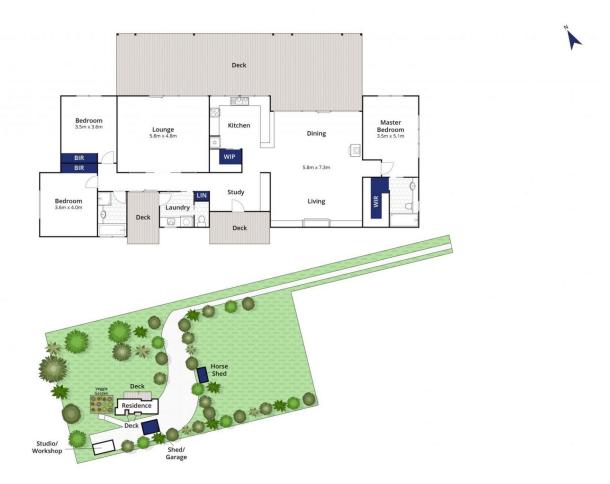

A spacious family floorplan and wide alfresco cater to any event big or small, with the benefit of a central coastal location moments to fantastic schools, world-class surf beaches, and coastal towns.

## The Facts:

- -Architecturally designed and custom built home on 3.5 acres approx.
- -OP living and dining with wood fire and access to entertaining pergola
- -Big family kitchen with WIP, Westinghouse oven and ss dishwasher
- -Separately zoned lounge with sliding doors and alfresco access
- -Master BR with WIR and ensuite, 2 queen BRs ideal for growing kids  $\,$
- -Study zone and laundry with ext. access off the central hall
- -Premium FR5 insulation throughout, SSAC and ceiling

## 48 Breamlea Road, Connewarre