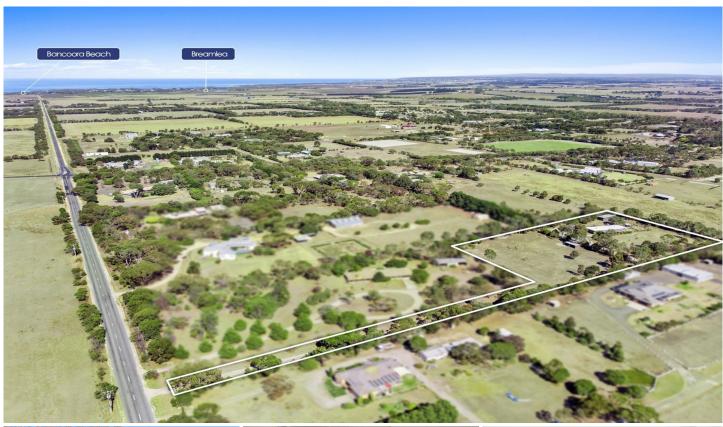

## 48 Breamlea Road Connewarre VIC

## The Feel:

Set across a private and peaceful 3.5 acres approx., this modern homestead is an ideal opportunity for those looking for a little more space for their family, or to just experience the joy of a semi-rural lifestyle!

## The Facts:

- -Architecturally designed and custom built home on 3.5 acres approx.
- -OP living and dining with wood fire and access to entertaining pergola
- -Big family kitchen with WIP, Westinghouse oven and ss dishwasher
- -Separately zoned lounge with sliding doors and alfresco access
- -Master BR with WIR and ensuite, 2 queen BRs ideal for growing kids  $\,$
- -Study zone and laundry with ext. access off the central hall
- -Premium FR5 insulation throughout, SSAC and ceiling