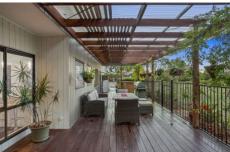

## The Facts:

- -Architecturally designed and custom built home on 3.5 acres approx.
- -OP living and dining with wood fire and access to entertaining pergola
- -Big family kitchen with WIP, Westinghouse oven and ss dishwasher
- -Separately zoned lounge with sliding doors and alfresco access
- -Master BR with WIR and ensuite, 2 queen BRs ideal for growing kids  $\,$
- -Study zone and laundry with ext. access off the central hall
- -Premium FR5 insulation throughout, SSAC and ceiling