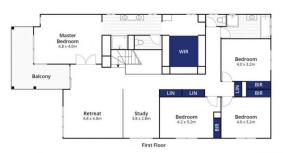

## The Facts:

- -646sqm approx. in the prestigious Baywater Estate Curlewis
- -Simonds built with premium upgrades and 'no maintenance' gardens
- -Surrounded by stunning homes and walking paths to the beach
- -Heightened ceilings, windows and doors amplify space and light
- -Kitchen with 40mm stone waterfall edge benches, 90cm oven and electric hob, electric hot plates
- -Bank of pot drawers, Beko dw, and WIP with refrigerator space

4 🗀 2 🔁 2 🗬

**Price** : \$ 910,000 **Land Size** : 646 sqm

View: https://www.bellarineproperty.com.au/48297

30

Lee Martin 03 5297 3888

Whilst bwrm.com.au has made every attempt to ensure the accuracy of the floor plan contained here, measurements are approximate and no responsibility is taken for any error, omission, or mis-statement. This plan is for illustrative purposes only