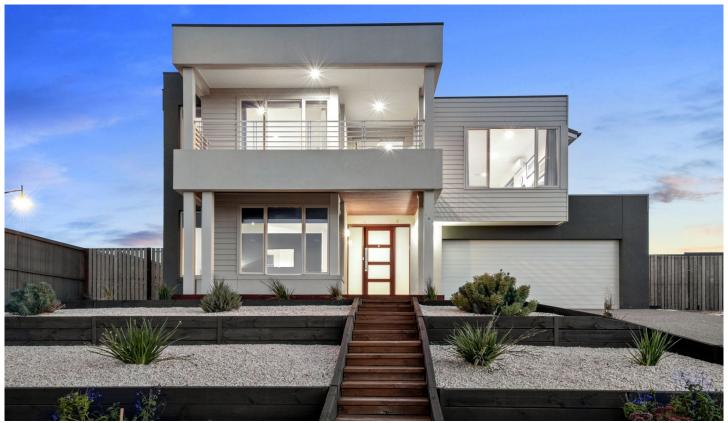

## 163 Oceania Drive Curlewis VIC

This stunning family home is less than two years old, offering plenty of family space for relaxation and entertaining; with all the hard work already done - so you can enjoy your new coastal lifestyle.

## The Facts:

- -646sqm approx. in the prestigious Baywater Estate Curlewis
- -Simonds built with premium upgrades and 'no maintenance' gardens
- -Surrounded by stunning homes and walking paths to the beach
- -Heightened ceilings, windows and doors amplify space and light
- -Kitchen with 40mm stone waterfall edge benches, 90cm oven and electric hob, electric hot plates
- -Bank of pot drawers, Beko dw, and WIP with refrigerator space