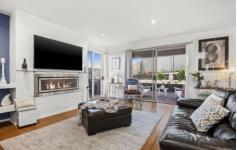

This stunning family home is less than two years old, offering plenty of family space for relaxation and entertaining; with all the hard work already done - so you can enjoy your new coastal lifestyle.

## The Facts:

- -646sqm approx. in the prestigious Baywater Estate Curlewis
- -Simonds built with premium upgrades and 'no maintenance' gardens
- -Surrounded by stunning homes and walking paths to the beach
- -Heightened ceilings, windows and doors amplify space and light
- -Kitchen with 40mm stone waterfall edge benches, 90cm oven and electric hob, electric hot plates
- -Bank of pot drawers, Beko dw, and WIP with refrigerator space