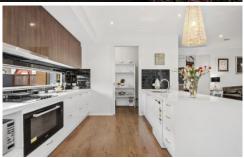

## The Facts:

- -646sqm approx. in the prestigious Baywater Estate Curlewis
- -Simonds built with premium upgrades and 'no maintenance' gardens
- -Surrounded by stunning homes and walking paths to the beach
- -Heightened ceilings, windows and doors amplify space and light
- -Kitchen with 40mm stone waterfall edge benches, 90cm oven and electric hob, electric hot plates
- -Bank of pot drawers, Beko dw, and WIP with refrigerator space