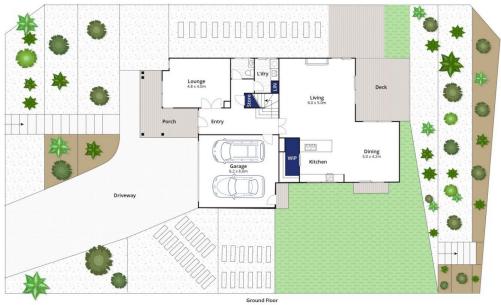

## The Facts:

- -646sqm approx. in the prestigious Baywater Estate Curlewis
- -Simonds built with premium upgrades and 'no maintenance' gardens
- -Surrounded by stunning homes and walking paths to the beach
- -Heightened ceilings, windows and doors amplify space and light
- -Kitchen with 40mm stone waterfall edge benches, 90cm oven and electric hob, electric hot plates
- -Bank of pot drawers, Beko dw, and WIP with refrigerator space

4 🗀 2 🔁 2 🗬

**Price** : \$ 910,000 **Land Size** : 646 sqm

View: https://www.bellarineproperty.com.au/48297

30

Lee Martin 03 5297 3888

Whilst bwrm.com.au has made every attempt to ensure the accuracy of the floor plan contained here, measurements are approximate and no responsibility is taken for any error, omission, or mis-statement. This plan is for illustrative purposes only