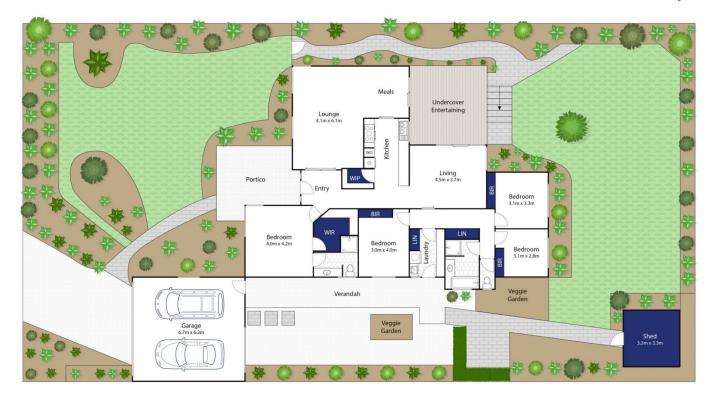

4 🗀 2 🔁 2 🗬

**Price** : \$ 881,200 **Land Size** : 834 sqm

View: https://www.bellarineproperty.com.au/48267

47

Dan Halsey 03 5254 3100

Approx House Area 160m<sup>2</sup> Approx Land Area 834m<sup>2</sup> Whilst bwrm.com.au has made every atte

Whilst bwrm.com.au has made every attempt to ensure the accuracy of the floor plan contained here, measurements are approximate and no responsibility is taken for any error, omission, or mis-statement. This plan is for illustrative purposes only