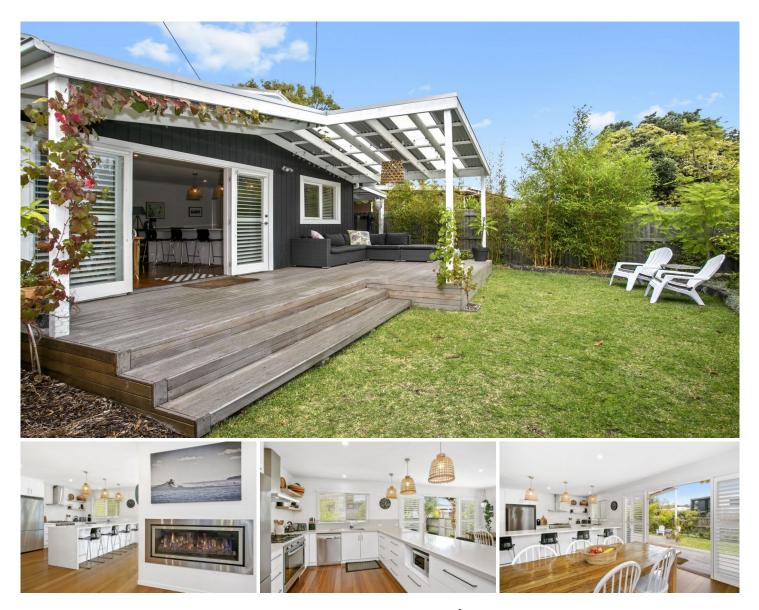

## The Feel:

Nestled on a deep leafy block just a short walk from the Barwon River and cafes on Hitchcock Avenue, is a quintessential Barwon Heads beach shack, brimming with style and character. Neutral interiors feel connected to the outdoors in every room maximising on space and fresh sea breezes, with nostalgic memories of summer holidays and sandy toes set to be relived in style.

## The Facts:

-Classic 3BR timber beach house on a deep 640sqm approx. allotment

-Close to school and town ideal for families or high-end holidaymakers

-Bold grey and white façade with neutral interiors and hardwood floors

-Entrance hall with breezy louvers and storage nook for coats and shoes

-East and west doors and windows flood kitchen, living, and dining with light

-Expansive deck to private front yard with undercover pergola

-Kitchen with long stone island, all gas Euro oven, and

3 🎮 2 🚔 1 🚘

| Price     | : \$ 1,045,000                                     |
|-----------|----------------------------------------------------|
| Land Size | : 640 sqm                                          |
| View      | : https://www.bellarineproperty.com.au/48241<br>36 |