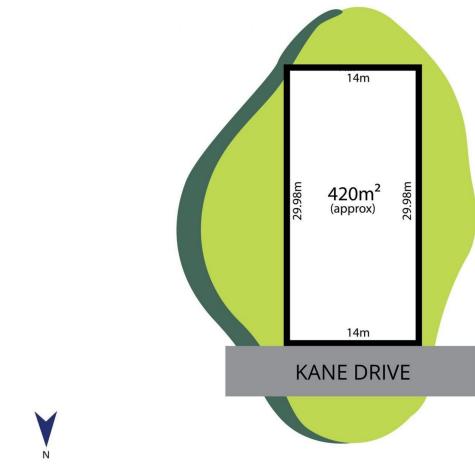

## The Facts:

- Bonus \$25,000 for HomeBuilder scheme or \$45,000 for first home buyers!\* Conditions Apply
- 420m2 approx. flat allotment in an idyllic seaside pocket
- Fantastic 14m frontage x 29.98m length approx.
- Titled and ready for your new home!
- An easy 500m stroll (approx.) to the beach frontage
- Less than 90 mins to Melbourne and 30 mins to Geelong
- Outstanding position amongst the best of the Bellarine
- Representing fantastic value for money

\*All information offered by Bellarine Property is provided in good faith. It is derived from sources believed to be accurate and current as at the date of publication and as

**Price** : \$ 232,500 **Land Size** : 420 sqm