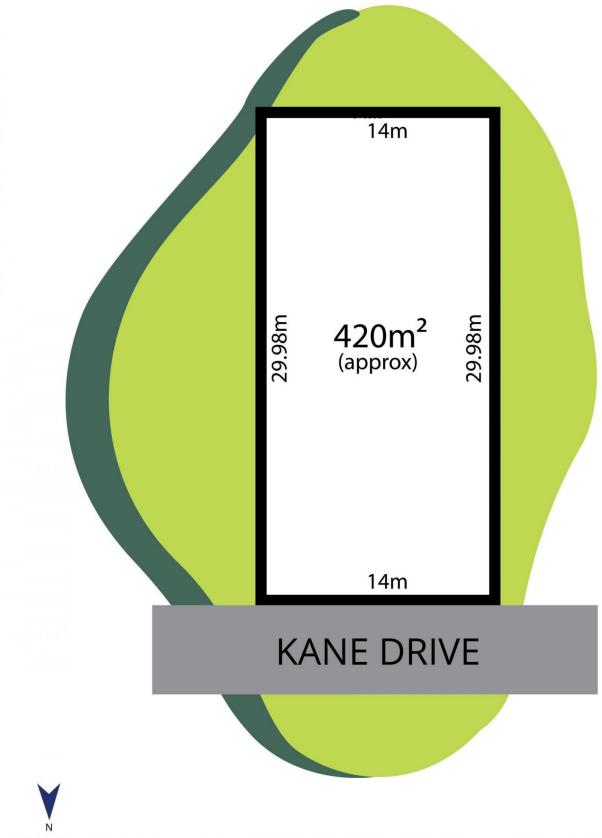

## The Facts:

- Bonus \$25,000 for HomeBuilder scheme or \$45,000 for first home buyers!\* Conditions Apply
- 420m2 approx. flat allotment in an idyllic seaside pocket
- Fantastic 14m frontage x 29.98m length approx.
- Titled and ready for your new home!
- An easy 500m stroll (approx.) to the beach frontage
- Less than 90 mins to Melbourne and 30 mins to Geelong
- Outstanding position amongst the best of the Bellarine
- Representing fantastic value for money