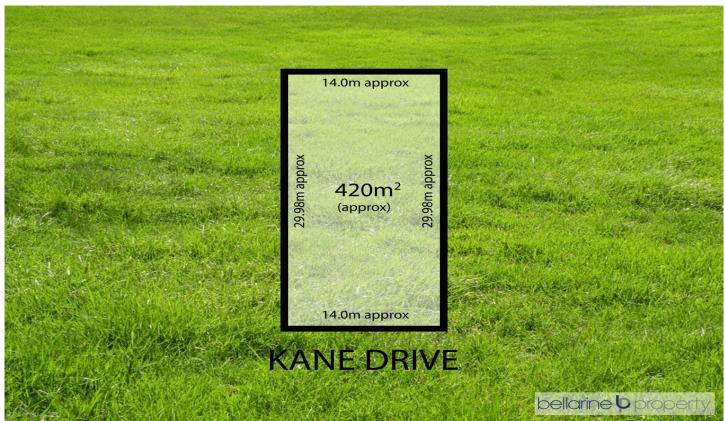

## The Facts:

- Bonus \$25,000 for HomeBuilder scheme or \$45,000 for first home buyers!\* Conditions Apply
- 420m2 approx. flat allotment in an idyllic seaside pocket
- Fantastic 14m frontage x 29.98m length approx.
- Titled and ready for your new home!
- An easy 500m stroll (approx.) to the beach frontage
- Less than 90 mins to Melbourne and 30 mins to Geelong
- Outstanding position amongst the best of the Bellarine
- Representing fantastic value for money

\*All information offered by Bellarine Property is provided in good faith. It is derived from sources believed to be accurate and current as at the date of publication and as

**Price** : \$ 232,500 **Land Size** : 420 sqm