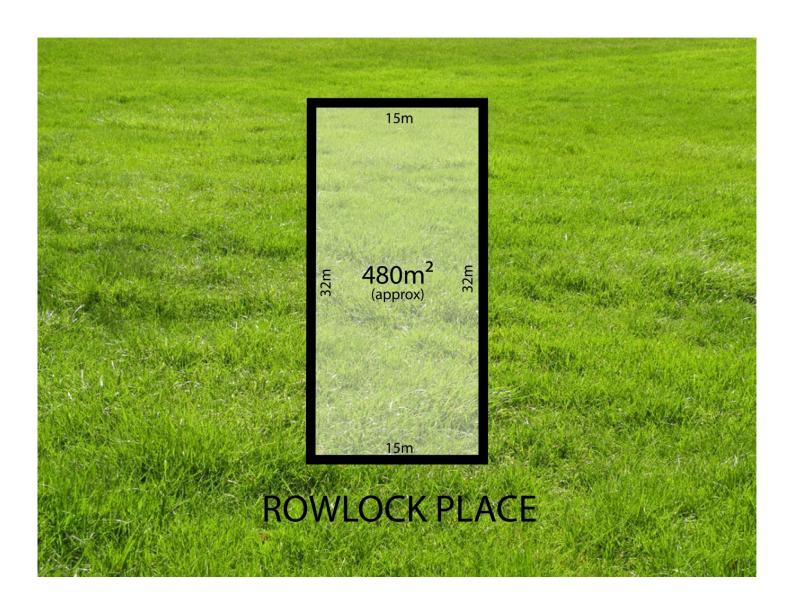

ROWLOCK PLACE

## The Facts:

- -480sqm approx. land parcel in the beautifully planned Bayview Estate
- -Rare titled land ready to build upon, at last year's prices!
- -15m street frontage and 32m block depth ideal for a large family home (STCA)
- -Potential for elevated north facing living to enjoy views out to the bay (STCA)
- -Surrounded by modern builds, children's playgrounds and green spaces
- -Well planned walkways lead through natural setting down to the beach
- -Central Bellarine location for exploring local wineries and

**Price** : \$ 285,000 **Land Size** : 480 sqm

View: https://www.bellarineproperty.com.au/48140

55

Lee Martin 03 5297 3888