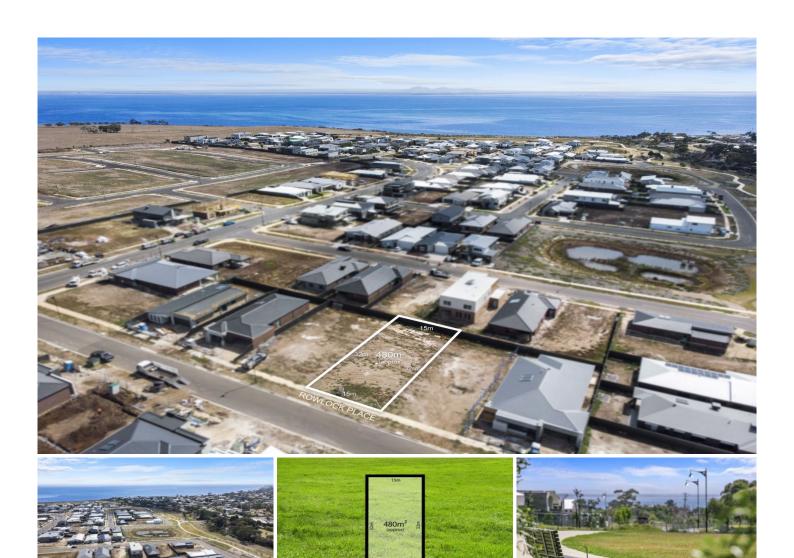

ROWLOCK PLACE

## The Feel:

If building a brand new coastal home with glistening water views has been on your wish list, then consider this already titled block in the exclusive Baywater Estate, and get moving on it - now!

Design and build a modern dream home with views out to Corio Bay from a second level (STCA), with the convenience of Clifton Springs Primary, retail precinct and the beach all right on your doorstep.

## The Facts:

- -480sqm approx. land parcel in the beautifully planned Bayview Estate
- -Rare titled land ready to build upon, at last year's prices!
- -15m street frontage and 32m block depth ideal for a large family home (STCA)
- -Potential for elevated north facing living to enjoy views out to the bay (STCA)
- -Surrounded by modern builds, children's playgrounds and green spaces
- -Well planned walkways lead through natural setting down to the beach
- -Central Bellarine location for exploring local wineries and

**Price** : \$ 285,000 **Land Size** : 480 sqm

View: https://www.bellarineproperty.com.au/48140

55

Lee Martin 03 5297 3888