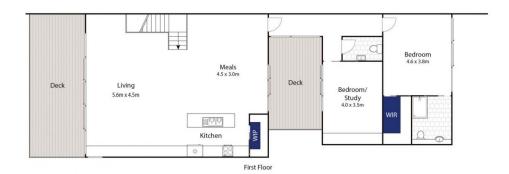

3 📭 2 🖺 3 🖨

**Price** : \$ 1,175,000 **Land Size** : 405 sqm

View: https://www.bellarineproperty.com.au/48017

78

Toby Lee 03 5254 3100

Dan Halsey 03 5254 3100

Ground Floor

Whilst bwrm.com.au has made every attempt to ensure the accuracy of the floor plan contained here, measurements are approximate and no responsibility is taken for any error, omission, or mis-statement. This plan is for illustrative purposes only.