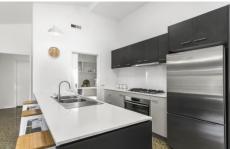

## The Facts:

- Central hub containing OP living, kitchen and dining
- 2nd living area privately placed for flexibility
- High spec. kitchen with innovative skylights and WIP
- Undercover deck and inviting north facing backyard
- Raked ceilings project light and space to the interior
- Feature pendant lighting highlights individuality
- Commodious master suite with WIR, ensuite and yard access
- Independent children's wing nearby to main bathroom
- Crisp, clean interior palette exuding minimalist properties
- Ducted heating, R/C air conditioning and DLUG
- Fantastically located for an easy commute to Geelong