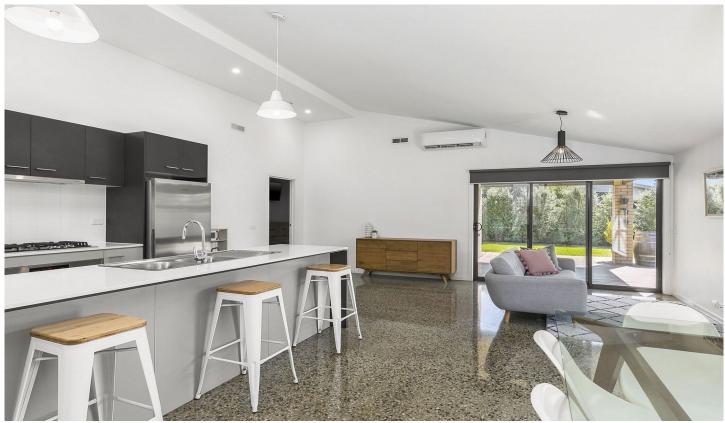

## The Feel:

Straight off a glossy cover and offering an exclusive floor plan focused on high functionality, this bespoke 3BR family home emits understated glamour and stylish comfort, all within a perfectly central location. Close proximity to local beaches, progressive development and the Oakdene Vineyards; make this a tempting lifestyle choice for those looking for the perfect blend of coastal perks and modern convenience.

## The Facts:

- Central hub containing OP living, kitchen and dining
- 2nd living area privately placed for flexibility
- High spec. kitchen with innovative skylights and WIP
- Undercover deck and inviting north facing backyard
- Raked ceilings project light and space to the interior
- Feature pendant lighting highlights individuality
- Commodious master suite with WIR, ensuite and yard access
- Independent children's wing nearby to main bathroom
- Crisp, clean interior palette exuding minimalist properties
- Ducted heating, R/C air conditioning and DLUG
- Fantastically located for an easy commute to Geelong