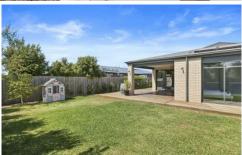

## The Facts:

- Central hub containing OP living, kitchen and dining
- 2nd living area privately placed for flexibility
- High spec. kitchen with innovative skylights and WIP
- Undercover deck and inviting north facing backyard
- Raked ceilings project light and space to the interior
- Feature pendant lighting highlights individuality
- Commodious master suite with WIR, ensuite and yard access
- Independent children's wing nearby to main bathroom
- Crisp, clean interior palette exuding minimalist properties
- Ducted heating, R/C air conditioning and DLUG
- Fantastically located for an easy commute to Geelong