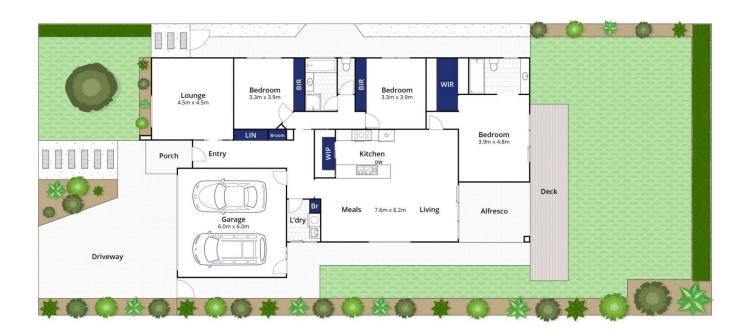

## The Facts:

- Central hub containing OP living, kitchen and dining
- 2nd living area privately placed for flexibility
- High spec. kitchen with innovative skylights and WIP
- Undercover deck and inviting north facing backyard
- Raked ceilings project light and space to the interior
- Feature pendant lighting highlights individuality
- Commodious master suite with WIR, ensuite and yard access
- Independent children's wing nearby to main bathroom
- Crisp, clean interior palette exuding minimalist properties
- Ducted heating, R/C air conditioning and DLUG
- Fantastically located for an easy commute to Geelong

3 📭 2 🖺 2 🗬

**Price** : \$ 640,000 **Land Size** : 560 sqm

View: https://www.bellarineproperty.com.au/48008

89

Dan Halsey 03 5254 3100

Whilst bwrm.com.au has made every attempt to ensure the accuracy of the floor plan contained here, measurements are approximate and no responsibility is taken for any error, omission, or mis-statement. This plan is for illustrative purposes only