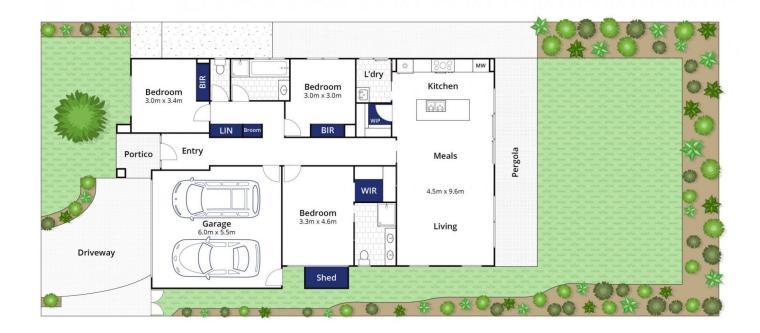

## The Facts:

Generous north facing block with double side gate access for caravan, boat/trailer

- Open plan living, kitchen and dining with a coastal feel
- 900mm SS apps, stone benchtops, soft closing drawers and WIP
- Light and airy, full of natural light and sunshine
- Generous undercover alfresco, ideal for entertaining
- Ziptrak blinds provide weather protection to alfresco
- Lush lawns and landscaped gardens are immaculate
- Master BR with en suite bathroom, floating vanity with double basins and stone bench top, WIR
- 2 further bedrooms offer BIRs, sharing the main bathroom. Vanity with stone bench top.

3 📭 2 📮 2 🗬

**Price** : \$ 655,000 **Land Size** : 575 sqm

View: https://www.bellarineproperty.com.au/47935

83

Dan Halsey 03 5254 3100

Whilst hyrm.com.au has made every attempt to ensure the accuracy of the floor plan contained here, measurements are approximate and no responsibility is taken for any error, omission, or mis-statement. This plan is for illustrative purposes only in the contractive purposes on the contractive purposes of the c