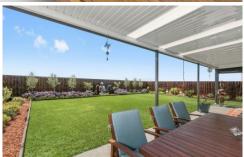

## The Feel:

Radiating calm and comfort, this 'as new' home is designed to provide a comfortable and easy indoor/outdoor lifestyle across a range of seasons. Perfectly orientated with the entertainers hub to the sunny rear, uninterrupted flow is enjoyed onto the generous outdoor alfresco, continuing onto plush lawns and immaculate gardens; cementing that unique wow factor!

## The Facts:

Generous north facing block with double side gate access for caravan, boat/trailer

- Open plan living, kitchen and dining with a coastal feel
- 900mm SS apps, stone benchtops, soft closing drawers and WIP
- Light and airy, full of natural light and sunshine
- Generous undercover alfresco, ideal for entertaining
- Ziptrak blinds provide weather protection to alfresco
- Lush lawns and landscaped gardens are immaculate
- Master BR with en suite bathroom, floating vanity with double basins and stone bench top, WIR
- 2 further bedrooms offer BIRs, sharing the main bathroom. Vanity with stone bench top.