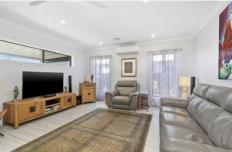

## The Facts:

Generous north facing block with double side gate access for caravan, boat/trailer

- Open plan living, kitchen and dining with a coastal feel
- 900mm SS apps, stone benchtops, soft closing drawers and WIP
- Light and airy, full of natural light and sunshine
- Generous undercover alfresco, ideal for entertaining
- Ziptrak blinds provide weather protection to alfresco
- Lush lawns and landscaped gardens are immaculate
- Master BR with en suite bathroom, floating vanity with double basins and stone bench top, WIR
- 2 further bedrooms offer BIRs, sharing the main bathroom. Vanity with stone bench top.