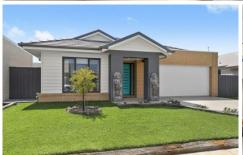

## 51 Janelle Way Ocean Grove VIC

## The Facts:

Generous north facing block with double side gate access for caravan, boat/trailer

- Open plan living, kitchen and dining with a coastal feel
- 900mm SS apps, stone benchtops, soft closing drawers and WIP
- Light and airy, full of natural light and sunshine
- Generous undercover alfresco, ideal for entertaining
- Ziptrak blinds provide weather protection to alfresco
- Lush lawns and landscaped gardens are immaculate
- Master BR with en suite bathroom, floating vanity with double basins and stone bench top, WIR
- 2 further bedrooms offer BIRs, sharing the main bathroom. Vanity with stone bench top.