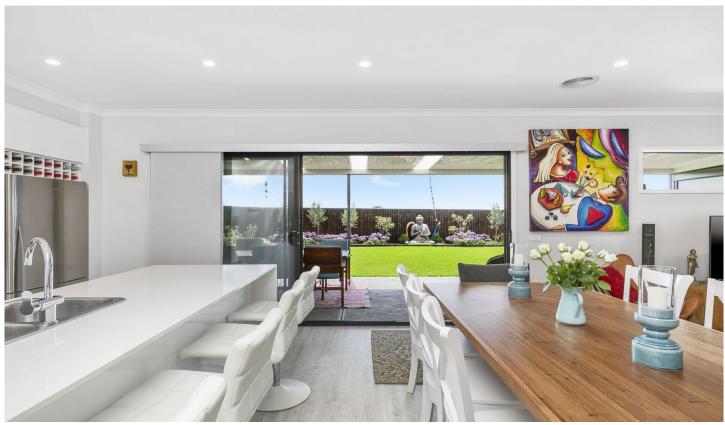

## The Feel:

Radiating calm and comfort, this 'as new' home is designed to provide a comfortable and easy indoor/outdoor lifestyle across a range of seasons. Perfectly orientated with the entertainers hub to the sunny rear, uninterrupted flow is enjoyed onto the generous outdoor alfresco, continuing onto plush lawns and immaculate gardens; cementing that unique wow factor!

## The Facts:

Generous north facing block with double side gate access for caravan, boat/trailer

- Open plan living, kitchen and dining with a coastal feel
- 900mm SS apps, stone benchtops, soft closing drawers and WIP
- Light and airy, full of natural light and sunshine
- Generous undercover alfresco, ideal for entertaining
- Ziptrak blinds provide weather protection to alfresco
- Lush lawns and landscaped gardens are immaculate
- Master BR with en suite bathroom, floating vanity with double basins and stone bench top, WIR
- 2 further bedrooms offer BIRs, sharing the main bathroom. Vanity with stone bench top.