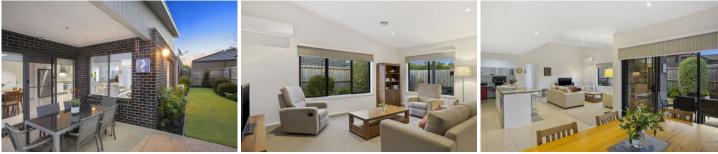

-Affordable 1st home, spacious downsize or investment on own title!

-Formal lounge or kids retreat at façade offers separate relaxation space

-Raked ceiling to OP living zone and large window harnesses northern light

-Separate dining zone with sliding doors to covered

3 🎮 2 🚔 2 🚘

| Price | :\$ | 617,500 |
|-------|-----|---------|
|-------|-----|---------|

Land Size : 552 sqm

View : https://www.bellarineproperty.com.au/47918 50