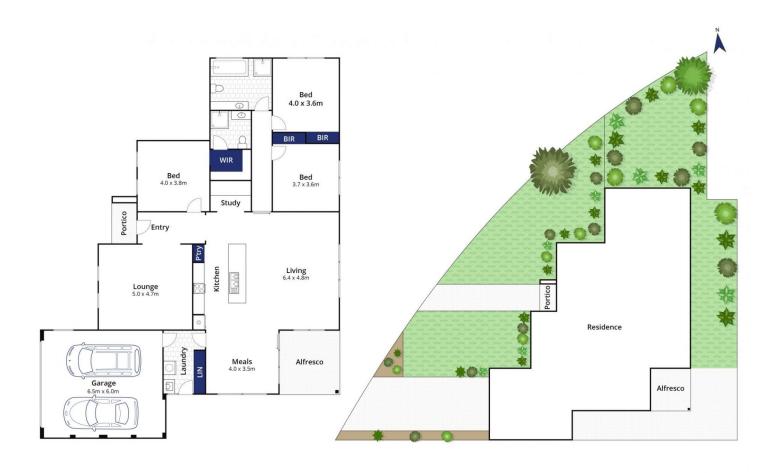

The Facts:

-Custom designed and built 3BR home set across 552sqm(approx)

-Coastal façade with deep set back allowing for low-maintenance yard

-Super friendly Kingston location a walk to Lake and future shopping village

Dan Halsey 03 5254 3100

Whilst bwrm.com.au has made every attempt to ensure the accuracy of the floor plan contained here, measurements are approximate and no responsibility is taken for any error, omission, or mis-statement. This plan is for illustrative purposes only.