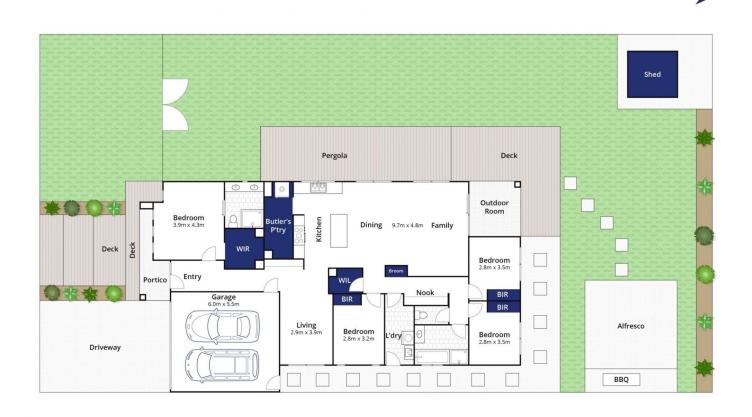

### The Facts:

- Open plan central living flooded with northern light
- Stylish galley kitchen with up-spec apps and WIP
- Striking timber features highlighting thoughtful design
- 2nd living space offering further flexibility for families
- Hardwood timber decking, alfresco to the rear
- Sensational outdoor room, complete with in-built BBQ
- Master suite offering ensuite bathroom and WIR
- 3 further BRs share the central main bathroom
- Spacious study nook for work and/or study
- Stone benchtops and vanities confirm continued quality
- Ducted heating, DLUG and ceiling fans throughout
- Walk in linen cupboard for optimal storage
- Keyless entry, designer fixtures and fittings throughout

## Lee Martin 03 5297 3888

Whilst bwrm.com.au has made every attempt to ensure the accuracy of the floor plan contained here, measurements are approximate and no responsibility is taken for any error, omission, or mis-statement. This plan is for illustrative purposes only.