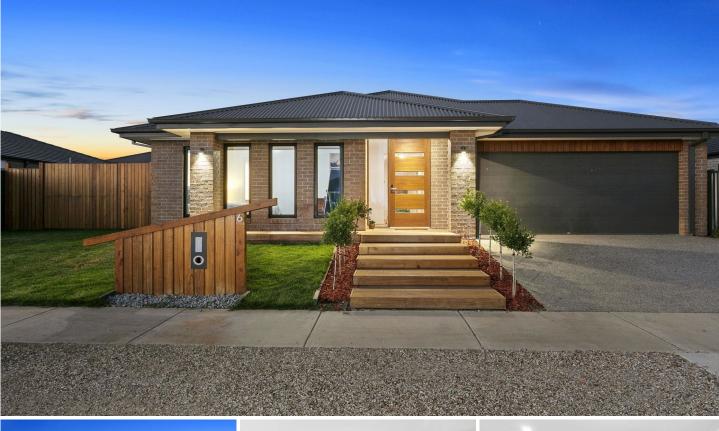

### The Feel:

Exuding subtle modern style with a distinctive designer edge, this beautifully presented, as new four bedroom home, sets a new benchmark for Bayside living. Focusing on a balanced dynamic between indoors and out, the calming minimalist interior merges seamlessly with the impressive exterior landscape, perfecting an idyllic way of life, complete and ready to enjoy!

### The Facts:

- Open plan central living flooded with northern light
- Stylish galley kitchen with up-spec apps and WIP
- Striking timber features highlighting thoughtful design
- 2nd living space offering further flexibility for families
- Hardwood timber decking, alfresco to the rear
- Sensational outdoor room, complete with in-built BBQ
- Master suite offering ensuite bathroom and WIR
- 3 further BRs share the central main bathroom
- Spacious study nook for work and/or study
- Stone benchtops and vanities confirm continued quality
- Ducted heating, DLUG and ceiling fans throughout
- Walk in linen cupboard for optimal storage
- Keyless entry, designer fixtures and fittings throughout