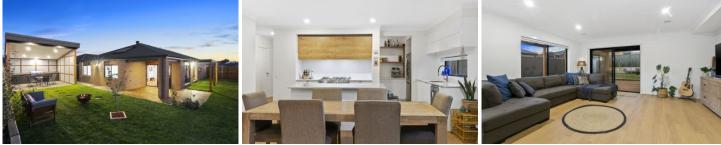

### The Facts:

- Open plan central living flooded with northern light
- Stylish galley kitchen with up-spec apps and WIP
- Striking timber features highlighting thoughtful design
- 2nd living space offering further flexibility for families
- Hardwood timber decking, alfresco to the rear
- Sensational outdoor room, complete with in-built BBQ
- Master suite offering ensuite bathroom and WIR
- 3 further BRs share the central main bathroom
- Spacious study nook for work and/or study
- Stone benchtops and vanities confirm continued quality
- Ducted heating, DLUG and ceiling fans throughout
- Walk in linen cupboard for optimal storage
- Keyless entry, designer fixtures and fittings throughout