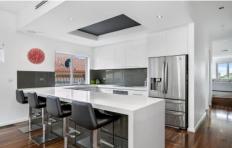

## The Facts:

- Architectural feel with quality fittings and finishes throughout
- -Split level design creates a naturally zoned floorplan, ideal for family life
- -Generous courtyard style garden links to the kitchen & dining area for relaxed entertaining
- -Large family room with surround sound
- Multiple outdoor entertaining spaces
- Kitchen includes stone bench tops, gas cooktop and breakfast bar
- Commercial construction ensures the long lasting quality & comfort of this unique home
- -Upstairs, spacious master bed boasts luxe en suite & walk-in robe