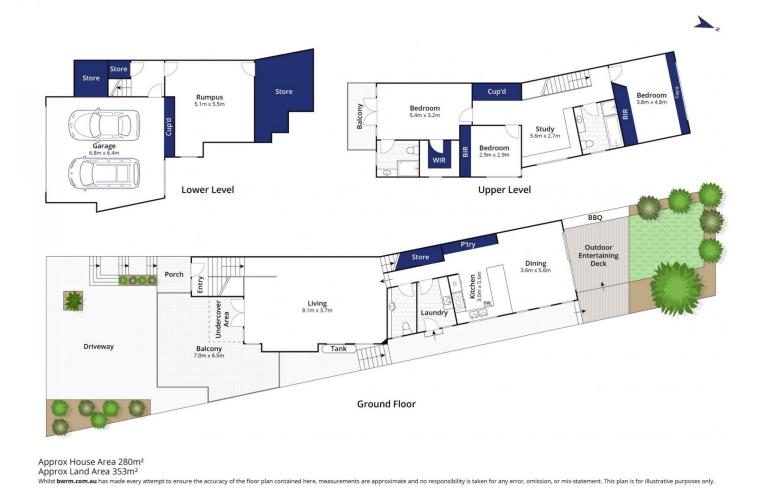

## The Facts:

- Architectural feel with quality fittings and finishes throughout
- -Split level design creates a naturally zoned floorplan, ideal for family life
- -Generous courtyard style garden links to the kitchen & dining area for relaxed entertaining
- -Large family room with surround sound
- Multiple outdoor entertaining spaces
- Kitchen includes stone bench tops, gas cooktop and breakfast bar
- Commercial construction ensures the long lasting quality & comfort of this unique home
- -Upstairs, spacious master bed boasts luxe en suite & walk-in robe