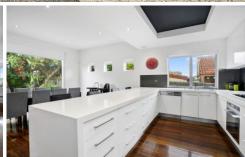

## The Facts:

- Architectural feel with quality fittings and finishes throughout
- -Split level design creates a naturally zoned floorplan, ideal for family life
- -Generous courtyard style garden links to the kitchen & dining area for relaxed entertaining
- -Large family room with surround sound
- Multiple outdoor entertaining spaces
- Kitchen includes stone bench tops, gas cooktop and breakfast bar
- Commercial construction ensures the long lasting quality & comfort of this unique home
- -Upstairs, spacious master bed boasts luxe en suite & walk-in robe