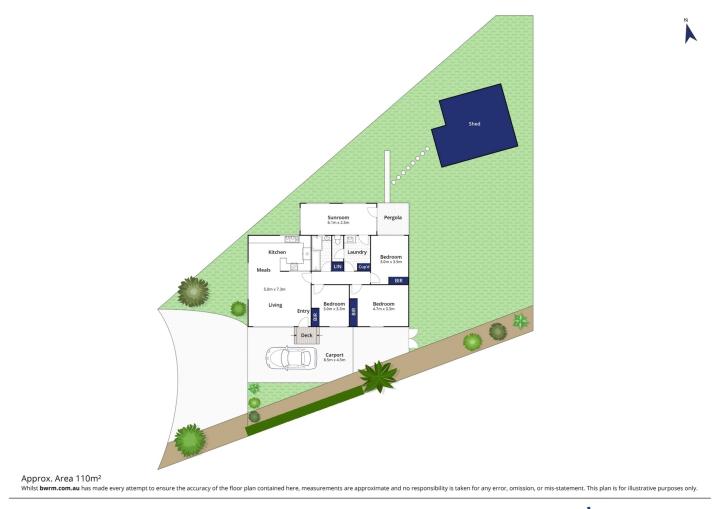

## 7 Hampden Close BARWON HEADS VIC

Enjoying quiet court placement in an idyllic riverend locale, this comfortable three bedroom home is offering open plan design complements easy coastal living, with 3 bedrooms of large proportions, functional family bathroom in great condition, separate toilet and well-fitted laundry. Northern natural light floods the sunroom, overlooking the huge back yard. Single carport with handy double gated access to the rear and additional double garage/shed. Practicalities include reverse cycle heating and cooling, a low maintenance fully secured yard. Please note we do not accept 1Form applications.