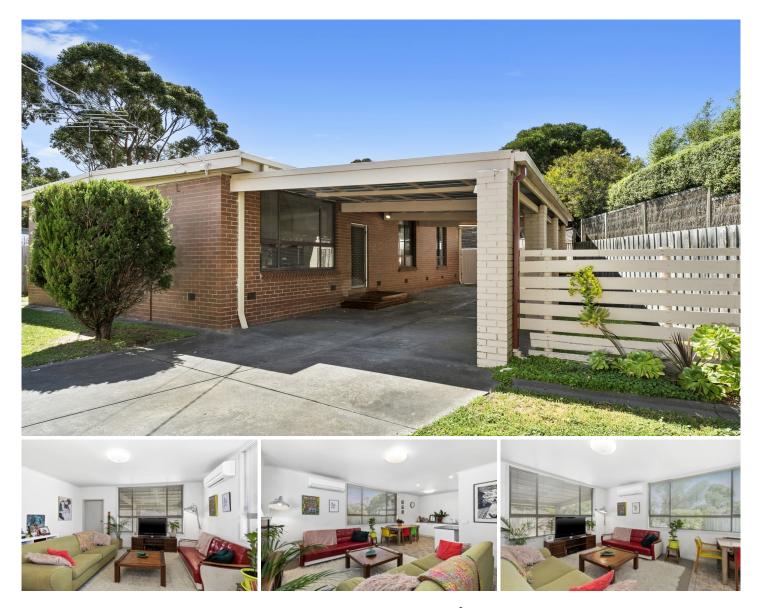

## 7 Hampden Close BARWON HEADS VIC

Enjoying quiet court placement in an idyllic riverend locale, this comfortable three bedroom home is offering open plan design complements easy coastal living, with 3 bedrooms of large proportions, functional family bathroom in great condition, separate toilet and well-fitted laundry. Northern natural light floods the sunroom, overlooking the huge back yard. Single carport with handy double gated access to the rear and additional double garage/shed. Practicalities include reverse cycle heating and cooling, a low maintenance fully secured yard. Please note we do not accept 1Form applications.