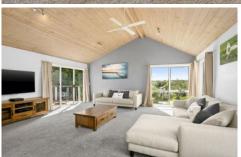

## The Feel:

A unique design, functional floorplan and big 703 sqm (approx.) block combine to create an impressive home that represents excellent value! With entertaining space aplenty- both inside and out- and a park across the road, this bright home offers families a place to grow- close to all amenities!

## The Facts:

- -Custom home- constructed by trusted local builder 'Le Maistre'
- -DLUG + side access for securely parking boat, caravan or trailer
- -Walk to Marketplace shops and children's playground at the end of the court
- -Newly installed blinds and fresh carpeting
- -Highly efficient 5.2kW solar array
- -Raked ceilings and architectural glazing amplify space and light within
- -Central kitchen with F&P dish drawer, Westinghouse apps and great storage
- -Picturesque alfresco surrounded by lush vines steps down to shady lawn