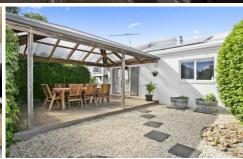

## The Facts:

- -Custom home- constructed by trusted local builder 'Le Maistre'
- -DLUG + side access for securely parking boat, caravan or trailer
- -Walk to Marketplace shops and children's playground at the end of the court
- -Newly installed blinds and fresh carpeting
- -Highly efficient 5.2kW solar array
- -Raked ceilings and architectural glazing amplify space and light within
- -Central kitchen with F&P dish drawer, Westinghouse apps and great storage
- -Picturesque alfresco surrounded by lush vines steps down to shady lawn