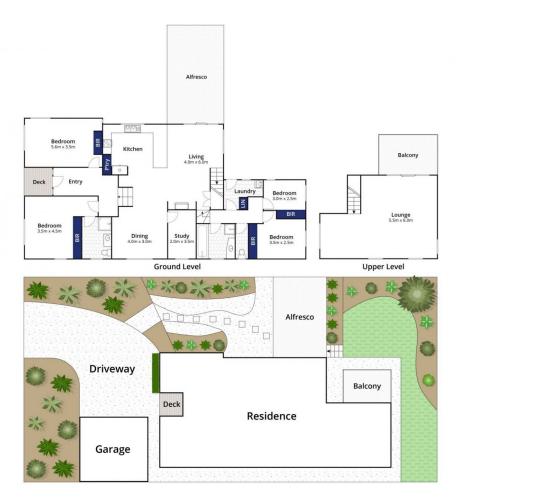

## The Facts:

- -Custom home- constructed by trusted local builder 'Le Maistre'
- -DLUG + side access for securely parking boat, caravan or trailer
- -Walk to Marketplace shops and children's playground at the end of the court
- -Newly installed blinds and fresh carpeting
- -Highly efficient 5.2kW solar array
- -Raked ceilings and architectural glazing amplify space and light within
- -Central kitchen with F&P dish drawer, Westinghouse apps and great storage
- -Picturesque alfresco surrounded by lush vines steps down to shady lawn

4 连 2 🖨 2 🖨

**Price** : \$ 750,000 **Land Size** : 703 sqm

View: https://www.bellarineproperty.com.au/47607

46

Dan Halsey 03 5254 3100

Whilst bwrm.com.au has made every attempt to ensure the accuracy of the floor plan contained here, measurements are approximate and no responsibility is taken for any error, omission, or mis-statement. This plan is for illustrative purposes only