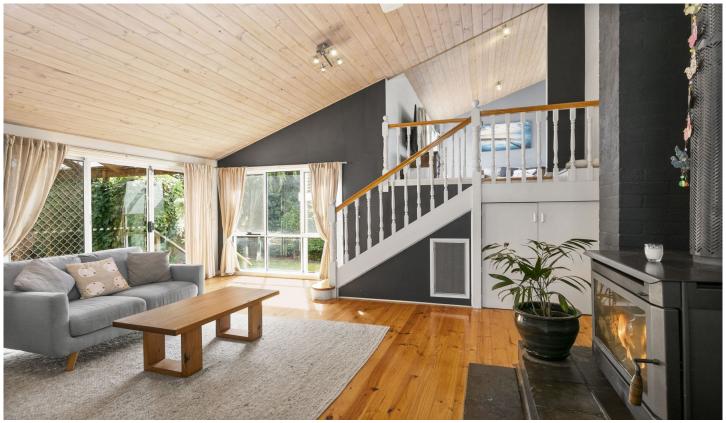

## The Feel:

A unique design, functional floorplan and big 703 sqm (approx.) block combine to create an impressive home that represents excellent value! With entertaining space aplenty- both inside and out- and a park across the road, this bright home offers families a place to grow- close to all amenities!

## The Facts:

- -Custom home- constructed by trusted local builder 'Le Maistre'
- -DLUG + side access for securely parking boat, caravan or trailer
- -Walk to Marketplace shops and children's playground at the end of the court
- -Newly installed blinds and fresh carpeting
- -Highly efficient 5.2kW solar array
- -Raked ceilings and architectural glazing amplify space and light within
- -Central kitchen with F&P dish drawer, Westinghouse apps and great storage
- -Picturesque alfresco surrounded by lush vines steps down to shady lawn