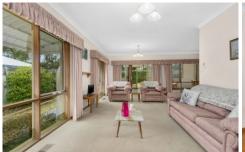

## The Facts:

- -Set upon an elevated 480sqm (approx) allotment in the leafy Parks Estate
- -Colonial style and sandstone construction gift timeless style and quality
- -Feature stained glass entry door and high ceilings add space and light
- -Large open plan living and dining, full sized kitchen and wide sunroom
- -Timber kitchen offers exceptional storage with 90cm gas hob and wall oven
- -Bush outlook to the rear, and north facing yard perfect for enjoying the sun
- -Bedroom wing at façade features 2 generous bedrooms