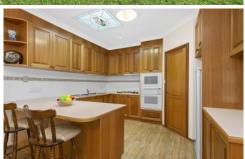

## The Facts:

- -Set upon an elevated 480sqm (approx) allotment in the leafy Parks Estate
- -Colonial style and sandstone construction gift timeless style and quality
- -Feature stained glass entry door and high ceilings add space and light
- -Large open plan living and dining, full sized kitchen and wide sunroom
- -Timber kitchen offers exceptional storage with 90cm gas hob and wall oven
- -Bush outlook to the rear, and north facing yard perfect for enjoying the sun
- -Bedroom wing at façade features 2 generous bedrooms