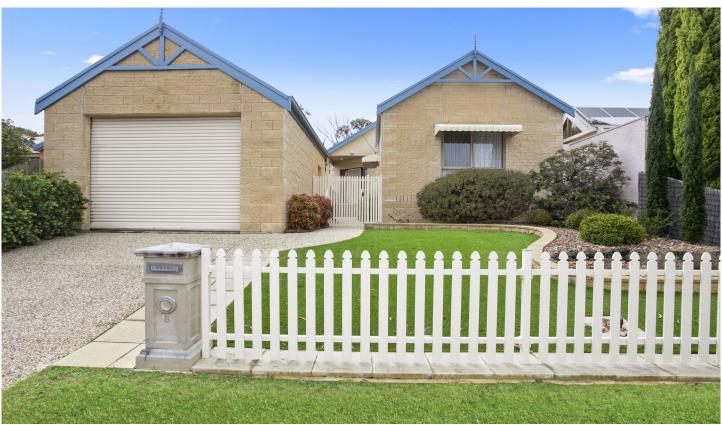

## The Facts:

- -Set upon an elevated 480sqm (approx) allotment in the leafy Parks Estate
- -Colonial style and sandstone construction gift timeless style and quality
- -Feature stained glass entry door and high ceilings add space and light
- -Large open plan living and dining, full sized kitchen and wide sunroom
- -Timber kitchen offers exceptional storage with 90cm gas hob and wall oven
- -Bush outlook to the rear, and north facing yard perfect for enjoying the sun
- -Bedroom wing at façade features 2 generous bedrooms

2 🍱 1 🖺 1 🕰

**Price** : \$ 520,000 **Land Size** : 480 sqm

View: https://www.bellarineproperty.com.au/47591

09

Dan Halsey 03 5254 3100

Whilst bwrm.com.au has made every attempt to ensure the accuracy of the floor plan contained here, measurements are approximate and no responsibility is taken for any error, omission, or mis-statement. This plan is for illustrative purposes only.