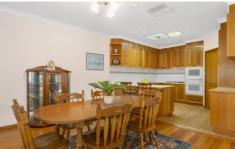

## The Facts:

- -Set upon an elevated 480sqm (approx) allotment in the leafy Parks Estate
- -Colonial style and sandstone construction gift timeless style and quality
- -Feature stained glass entry door and high ceilings add space and light
- -Large open plan living and dining, full sized kitchen and wide sunroom
- -Timber kitchen offers exceptional storage with 90cm gas hob and wall oven
- -Bush outlook to the rear, and north facing yard perfect for enjoying the sun
- -Bedroom wing at façade features 2 generous bedrooms