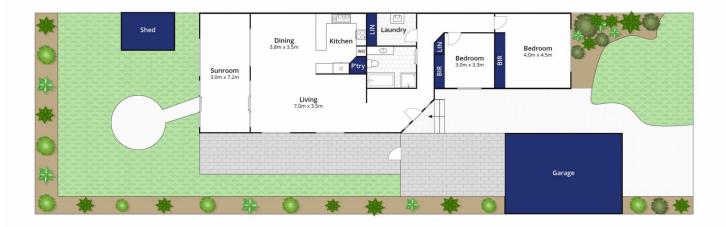

## The Facts:

- -Set upon an elevated 480sqm (approx) allotment in the leafy Parks Estate
- -Colonial style and sandstone construction gift timeless style and quality
- -Feature stained glass entry door and high ceilings add space and light
- -Large open plan living and dining, full sized kitchen and wide sunroom
- -Timber kitchen offers exceptional storage with 90cm gas hob and wall oven
- -Bush outlook to the rear, and north facing yard perfect for enjoying the sun
- -Bedroom wing at façade features 2 generous bedrooms

2 🍱 1 🖺 1 🕰

**Price** : \$ 520,000 **Land Size** : 480 sqm

View: https://www.bellarineproperty.com.au/47591

09

Dan Halsey 03 5254 3100

Whilst bwrm.com.au has made every attempt to ensure the accuracy of the floor plan contained here, measurements are approximate and no responsibility is taken for any error, omission, or mis-statement. This plan is for illustrative purposes only.