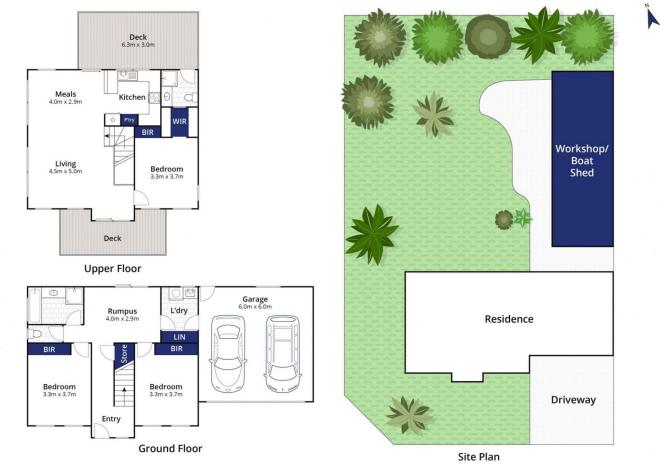

#### The Facts:

-Warm and inviting dual level home, with elevated living and entertaining

-561sqm approx. corner block, with dual street access ideal for boats and caravans

-Originally designed and built by Pivot Homes and immaculately maintained ever since

-Downstairs is dedicated to guests and children, with 2 queen sized BRs with BIRs

-Family sized bathroom with bath and shower, and separate WC

-Guest retreat accesses a private ground floor alfresco shaded by the second level