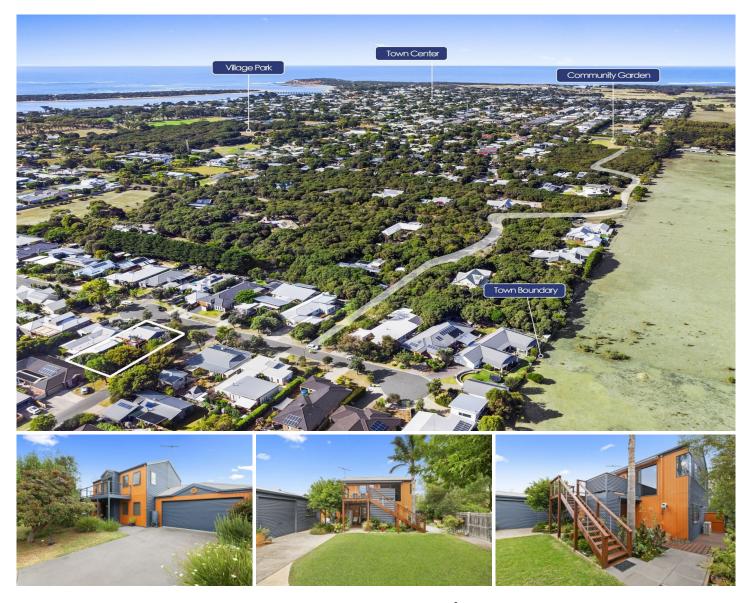

#### The Feel:

Set within a quiet no through road and surrounded by fantastic neighbours, this immaculate beach home is sure to impress with its family functionality and entertaining space for all year fun.

Elevated living zones are treated to treetop views, with north facing and southern decks to harness and enjoy the coastal breeze - with more than enough space for visitors, boats and caravans!

#### The Facts:

-Warm and inviting dual level home, with elevated living and entertaining

-561sqm approx. corner block, with dual street access ideal for boats and caravans

-Originally designed and built by Pivot Homes and immaculately maintained ever since