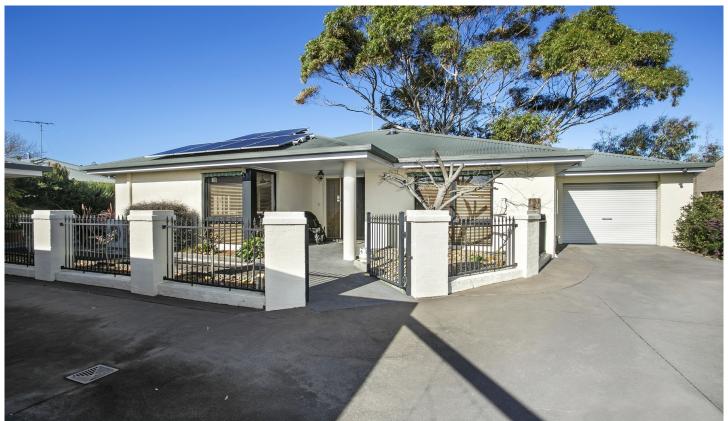

## 2/38 Epworth Street OCEAN GROVE VIC

Extremely well cared for, centrally located house sized unit. Three generously proportioned bedrooms with robes, master with en-suite. Central heating plus reverse cycle in living, great kitchen with gas cooking and dishwasher. Secure courtyard and single garage. Please note we do not accept 1Form applications.