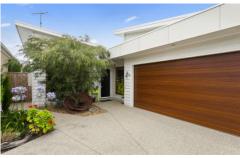

#### The Facts:

- -Multi-fronted coastal townhouse set on a low maintenance block
- -Placed privately to the rear- great for holidays, investment or retirees
- -Hampton's kitchen with contrasting stone benchtops and matte black sink
- -Stainless electric oven and gas hob, built in overhead cabinetry and pantry
- -Ceiling fans circulate the southern breeze with SSAC rarely needed
- -Bright OP living/dining beneath raked ceilings with highlight windows