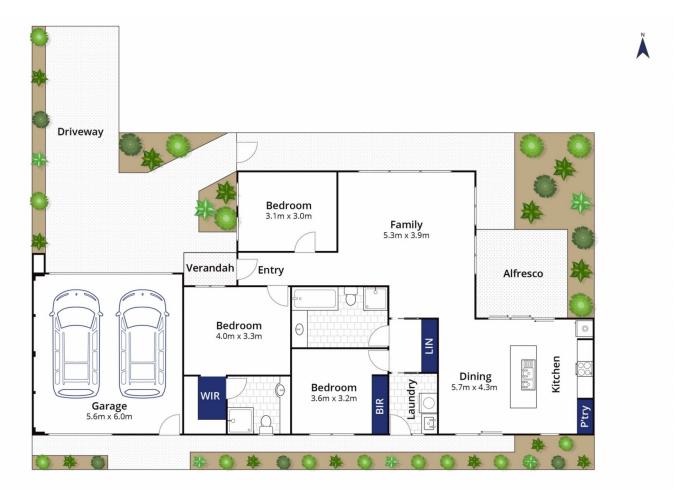

## 3 📭 2 🖺 2 🖨

**Price** : \$ 590,000 **Land Size** : 352 sqm

View: https://www.bellarineproperty.com.au/47240

20

Toby Lee 03 5254 3100

Whilst bwrm.com.au has made every attempt to ensure the accuracy of the floor plan contained here, measurements are approximate and no responsibility is taken for any error, omission, or mis-statement. This plan is for illustrative purposes only