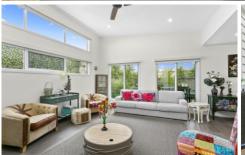

#### The Feel:

Quietly placed at the rear of a boutique block of two homes, comes a beautifully crafted and highly versatile townhouse moments from all Ocean Grove conveniences, reserves and beaches.

An open design incorporates light-filled living under raked ceilings and highlight glazing, with parties and family get togethers flowing to a protected north facing deck for an indoor-outdoor lifestyle!

#### The Facts:

- -Multi-fronted coastal townhouse set on a low maintenance block
- -Placed privately to the rear- great for holidays, investment or retirees
- -Hampton's kitchen with contrasting stone benchtops and matte black sink
- -Stainless electric oven and gas hob, built in overhead cabinetry and pantry
- -Ceiling fans circulate the southern breeze with SSAC rarely needed
- -Bright OP living/dining beneath raked ceilings with highlight windows