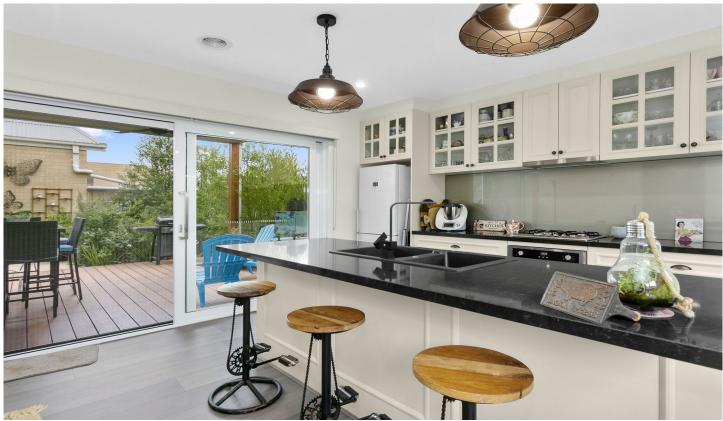

#### The Facts:

- -Multi-fronted coastal townhouse set on a low maintenance block
- -Placed privately to the rear- great for holidays, investment or retirees
- -Hampton's kitchen with contrasting stone benchtops and matte black sink
- -Stainless electric oven and gas hob, built in overhead cabinetry and pantry
- -Ceiling fans circulate the southern breeze with SSAC rarely needed
- -Bright OP living/dining beneath raked ceilings with highlight windows