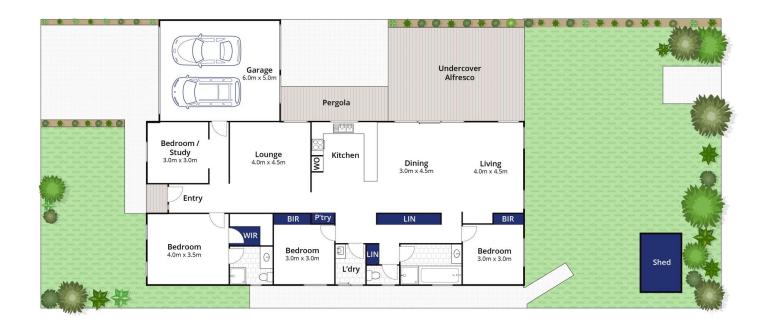

Land Size : 547 sqm

View : https://www.bellarineproperty.com.au/47168 98

Levi Turner 03 5254 3100

Approx. Area 162m<sup>2</sup> Whilst bwrm.com.au has made every attempt to ensure the accuracy of the floor plan contained here, measurements are approximate and no responsibility is taken for any error, omission, or mis-state

## 6 Walyunga Mews, Ocean Grove

ent. This plan is for illustrative purposes only.