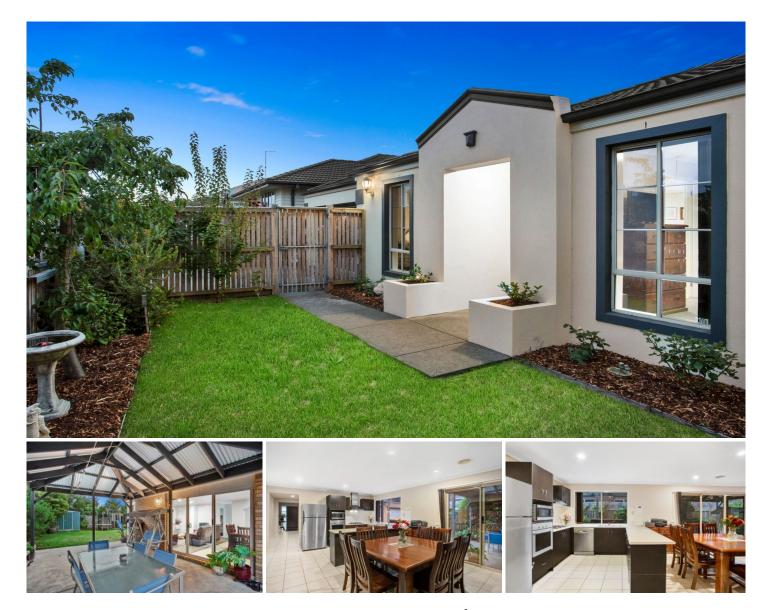

## The Feel:

Private and hidden from the street, with the secure high front fence, this family home is perfect entry into a quiet court and established location. With an excellent floor plan and north facing yard here's your opportunity to secure a great investment or permanent home.

The Facts:

-Offering all a family needs with four bedrooms, two living zones and double garage

-North facing open plan living area

-Undercover entertaining area flowing out onto the yard

-New carpets and presented immaculately

-Gas ducted heating throughout and RC AC to main living -Double garage with internal access and roller door to backyard

-Minutes' walk to the Woolworths shopping complex -Bellarine school precinct bus stop at the end of the street

## The owner loves?

Lying in bed or sitting in our outdoor entertaining area of a night and listening to the waves roll in at the beach. It really is serene and calming.

4 🛤 2 🏪 2 🚘

| Price | : \$ 560,000 |
|-------|--------------|
|-------|--------------|