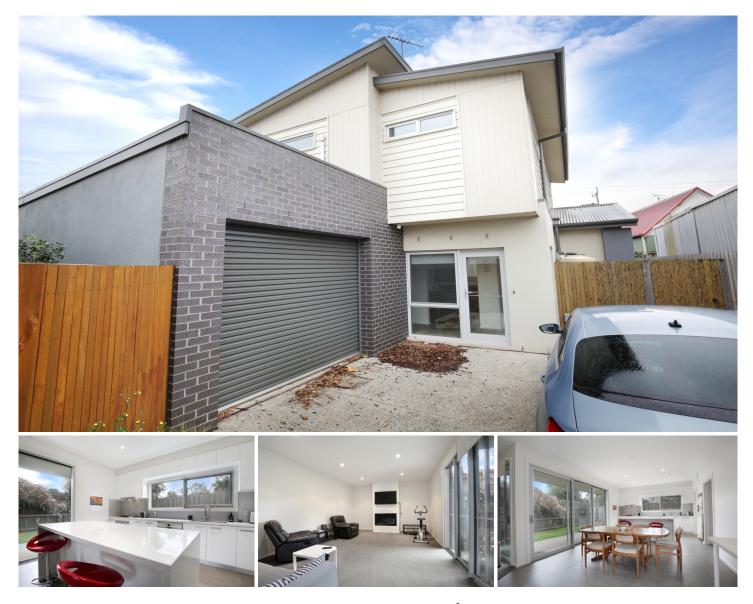

## 2/27 Richmond Crescent GEELONG VIC

Stunning 2 bedroom, 2 bathroom townhouse set at the rear of the block. Modern finishes and natural light make for a stylish home. Featuring 2 bedrooms with robes, ceiling fans and split systems, the master with an en-suite, open plan kitchen and meals area with stone bench tops, gas cooking and a dishwasher. The living room has a gas log fire and access to the private courtyard, second bathroom and optional second living space and/or open study space upstairs. Outside there is an entertaining deck and low maintenance grassed yard. Property is complete with a single car garage and 1 driveway parking space. Please note we do not accept 1Form applications.