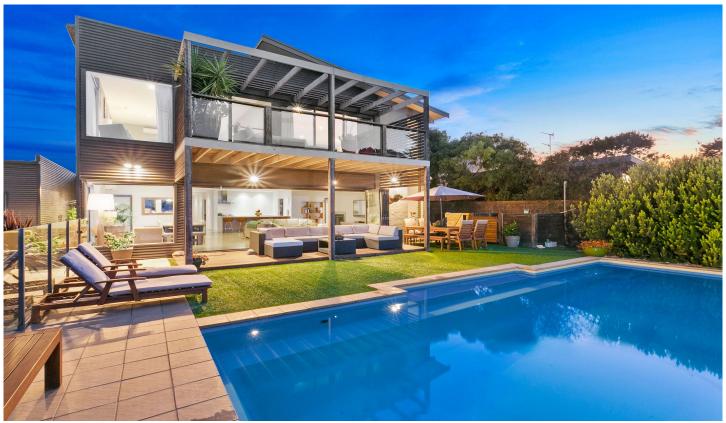

## The Feel:

This remarkable home offers space, a resort-style lifestyle, with an award winning golf course right at your back door. Elegantly designed for family comfort this true entertainer offers seamless flow between indoors and out, where luxurious pool and fairway views form a stunning backdrop to everyday life.

## The Facts:

- -Stunning 50sq home overlooking the 5th hole of the award winning Creek Course
- -885m2 approx. allotment set within a mix of colourful coastal, and native gardens
- -Grand open plan living with large dining zone perfect for big family celebrations
- -Bi-fold doors open to an expansive entertaining deck for BBQs with a view
- -Solar heated in-ground pool surrounded by low maintenance paving and astroturf
- -Large lawn space for backyard cricket, gated side area for pets or kids with sandpit
- -Kitchen with plenty of drawers and prep space, SMEG apps and butler's pantry