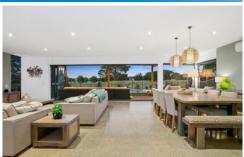

## The Facts:

- -Stunning 50sq home overlooking the 5th hole of the award winning Creek Course
- -885m2 approx. allotment set within a mix of colourful coastal, and native gardens
- -Grand open plan living with large dining zone perfect for big family celebrations
- -Bi-fold doors open to an expansive entertaining deck for BBQs with a view
- -Solar heated in-ground pool surrounded by low maintenance paving and astroturf
- -Large lawn space for backyard cricket, gated side area for pets or kids with sandpit
- -Kitchen with plenty of drawers and prep space, SMEG apps and butler's pantry