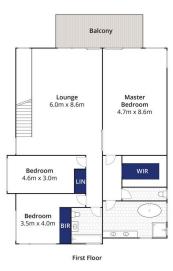

## The Facts:

- -Stunning 50sq home overlooking the 5th hole of the award winning Creek Course
- -885m2 approx. allotment set within a mix of colourful coastal, and native gardens
- -Grand open plan living with large dining zone perfect for big family celebrations
- -Bi-fold doors open to an expansive entertaining deck for BBQs with a view
- -Solar heated in-ground pool surrounded by low maintenance paving and astroturf
- -Large lawn space for backyard cricket, gated side area for pets or kids with sandpit
- -Kitchen with plenty of drawers and prep space, SMEG apps and butler's pantry