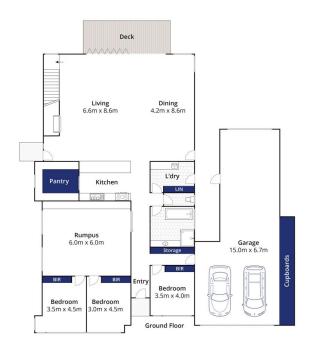

## The Facts:

- -Stunning 50sq home overlooking the 5th hole of the award winning Creek Course
- -885m2 approx. allotment set within a mix of colourful coastal, and native gardens
- -Grand open plan living with large dining zone perfect for big family celebrations
- -Bi-fold doors open to an expansive entertaining deck for BBQs with a view
- -Solar heated in-ground pool surrounded by low maintenance paving and astroturf
- -Large lawn space for backyard cricket, gated side area for pets or kids with sandpit
- -Kitchen with plenty of drawers and prep space, SMEG apps and butler's pantry