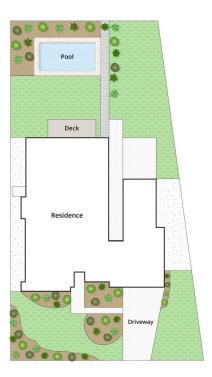

## The Facts:

- -Stunning 50sq home overlooking the 5th hole of the award winning Creek Course
- -885m2 approx. allotment set within a mix of colourful coastal, and native gardens
- -Grand open plan living with large dining zone perfect for big family celebrations
- -Bi-fold doors open to an expansive entertaining deck for BBQs with a view
- -Solar heated in-ground pool surrounded by low maintenance paving and astroturf
- -Large lawn space for backyard cricket, gated side area for pets or kids with sandpit
- -Kitchen with plenty of drawers and prep space, SMEG apps and butler's pantry