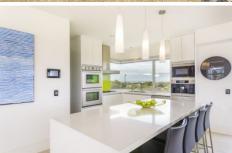

- Home of hi-tech and absolute luxury across 4 levels maximises views with location to envy
- Top level open plan spills through dual bifolds to combine warm north aspect with south views
- Sense of seclusion and privacy even when open to the surrounds with no overlooking properties
- Gas pebble fire creates an ambient focal point plus pleasant source of winter warmth
- Glass elevator provides access to all four levels including garage and top floor terrace
- C-Bus control of heating/cooling, CCTV, elec. gating & hi-fi system via all web-enabled devices
- Ocean views from the kitchen sink add to the quality features of the high end kitchen
- Inc. dual wall ovens, integrated coffee machine & MW, double wine fridges & butlers pantry