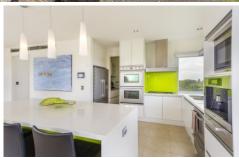

- Home of hi-tech and absolute luxury across 4 levels maximises views with location to envy
- Top level open plan spills through dual bifolds to combine warm north aspect with south views
- Sense of seclusion and privacy even when open to the surrounds with no overlooking properties
- Gas pebble fire creates an ambient focal point plus pleasant source of winter warmth
- Glass elevator provides access to all four levels including garage and top floor terrace
- C-Bus control of heating/cooling, CCTV, elec. gating & hi-fi system via all web-enabled devices
- Ocean views from the kitchen sink add to the quality features of the high end kitchen
- Inc. dual wall ovens, integrated coffee machine & MW, double wine fridges & butlers pantry