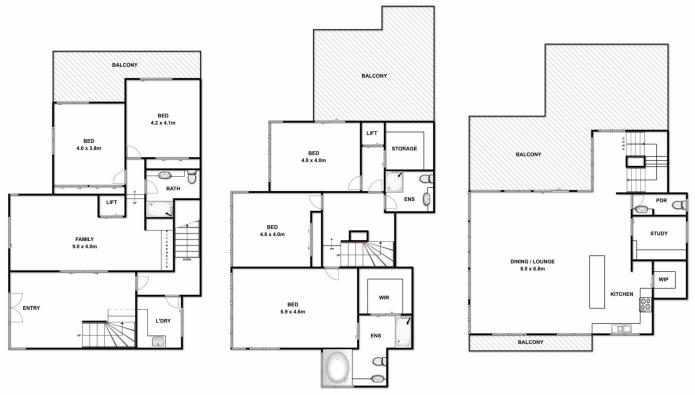

5 📭 3 🖺 2 🖨

Land Size: 540 sqm

View: https://www.bellarineproperty.com.au/47114

68

Dan Halsey 03 5254 3100

**GROUND FLOOR** (GARAGE BELOW)

## INTERMEDIATE FLOOR

**UPPER FLOOR** 

## 1 THE ESPLANADE, OCEAN GROVE

1 THE ESPLANADE, OCEAN GROVE

Whilst every attempt has been made to ensure the accuracy of the floor plan contained here, measurements of doors, windows, rooms and any other items are approximate and no responsibility is taken for any error, omission, or mis-statement. This plan is for illustrative purposes only and should be used as such by any prospective purchaser. The services, systems and appliances shown have not been tested and no gaurantee as to their operability or efficiency can be given.