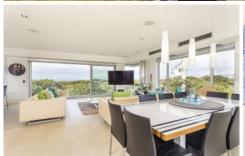

- Home of hi-tech and absolute luxury across 4 levels maximises views with location to envy
- Top level open plan spills through dual bifolds to combine warm north aspect with south views
- Sense of seclusion and privacy even when open to the surrounds with no overlooking properties
- Gas pebble fire creates an ambient focal point plus pleasant source of winter warmth
- Glass elevator provides access to all four levels including garage and top floor terrace
- C-Bus control of heating/cooling, CCTV, elec. gating & hi-fi system via all web-enabled devices
- Ocean views from the kitchen sink add to the quality features of the high end kitchen
- Inc. dual wall ovens, integrated coffee machine & MW, double wine fridges & butlers pantry