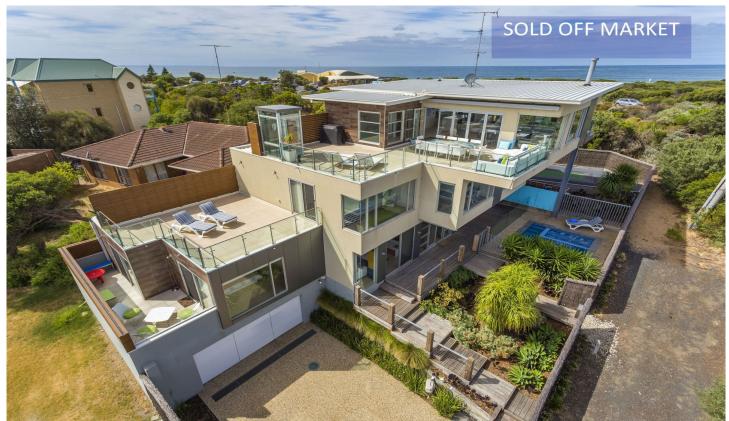

## 1 The Esplanade Ocean Grove VIC

Without a doubt Ocean Groves most coveted address, offering ocean, river and bluff views with direct access to Main Beach precinct, the location remains off street and secluded, nestled amongst local Moonah. Four levels of absolute luxury link for fabulous family living or exclusive holiday entertaining. A true coastal playground!

- Home of hi-tech and absolute luxury across 4 levels maximises views with location to envy
- Top level open plan spills through dual bifolds to combine warm north aspect with south views
- Sense of seclusion and privacy even when open to the surrounds with no overlooking properties
- Gas pebble fire creates an ambient focal point plus pleasant source of winter warmth
- Glass elevator provides access to all four levels including garage and top floor terrace
- C-Bus control of heating/cooling, CCTV, elec. gating & hi-fi system via all web-enabled devices
- Ocean views from the kitchen sink add to the quality features of the high end kitchen
- Inc. dual wall ovens, integrated coffee machine & MW, double wine fridges & butlers pantry

5 📭 3 🖺 2 🖨

Land Size: 540 sqm

View: https://www.bellarineproperty.com.au/47114

68

Dan Halsey 03 5254 3100

**GROUND FLOOR** (GARAGE BELOW)