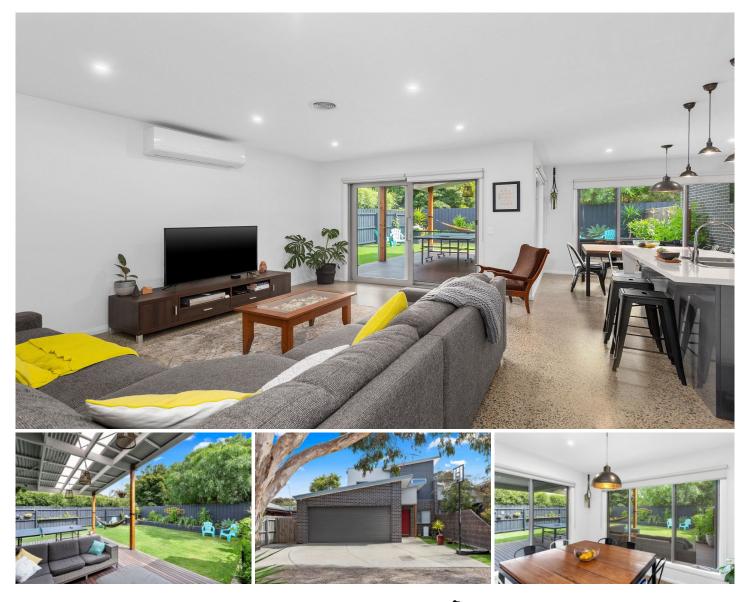

## The Feel:

It's not often you find a townhouse that offers such extraordinary outdoor space and more than enough family accommodation, in such a peaceful and private court location. An entertainer's floorplan spills onto an expansive all season deck where you'll be spending most of your downtime, between exploring the local parks, reserves and beaches all just moments away!

## The Facts:

-Contemporary coastal design from locally renowned Ocean Breeze Homes

-Set across a substantial 468sqm with unbelievable outdoor space

-Premium upgrades and high end finishes throughout gift a sense of luxury

-Over 35sqm of entertaining deck, facing north for all season enjoyment

-Gourmet kitchen with stone island, soft close joinery and butler's pantry

-90cm Blanco oven,  $\ensuremath{\mathsf{d}}\xspace$  water tap cater well to entertaining

-Spacious living and dining zones, with Foxtel and data pre

4 📖 3 🚰 2 🛱

| Pri | се | :\$ 936,000 |
|-----|----|-------------|
| -   |    |             |

Land Size : 480 sqm

View : https://www.bellarineproperty.com.au/47058 36