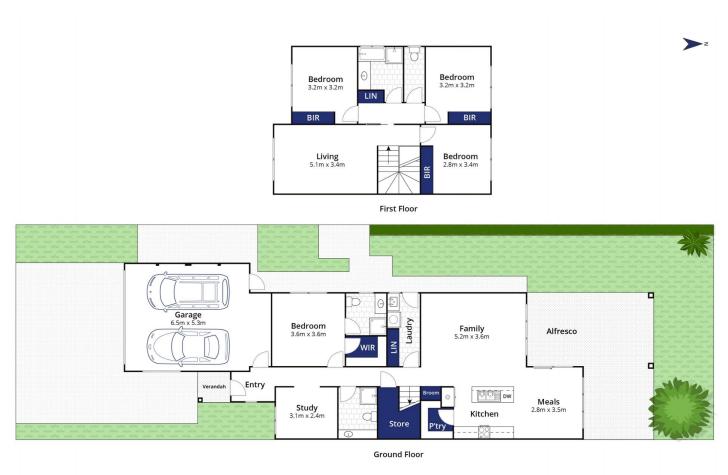

Christian Bartley 03 5254 3100

Dan Halsey 03 5254 3100

Approx House Area 230m<sup>2</sup> Approx Land Area 462m<sup>2</sup> Whilst **bwrm.com.au** has made every attempt to ensure the accuracy of the floor nts are approximate and no responsibility is taken for any error, omission, or mis-state nt. This plan is for illustrative purposes only.