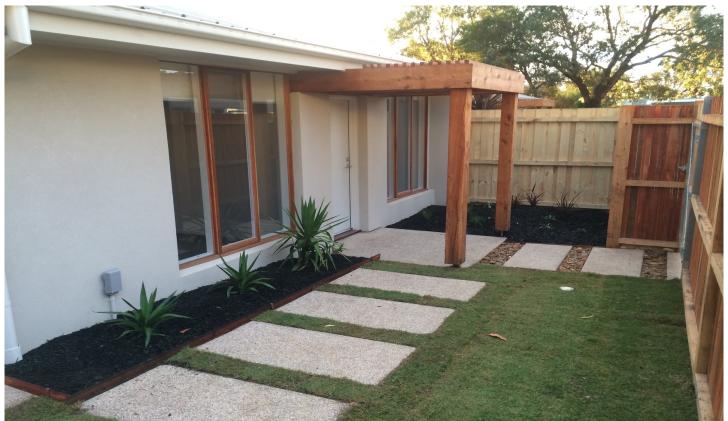

1/10 Wilkinson Court OCEAN GROVE VIC

2 Bedroom, Open plan kitchen/ living/ dining. Dishwasher and electric cooking, Split system, Tastefully appointed unit in a quiet neat block of units. Small front and back courtyard, garden shed, combined laundry and bathroom. Please note we do not accept 1Form applications.