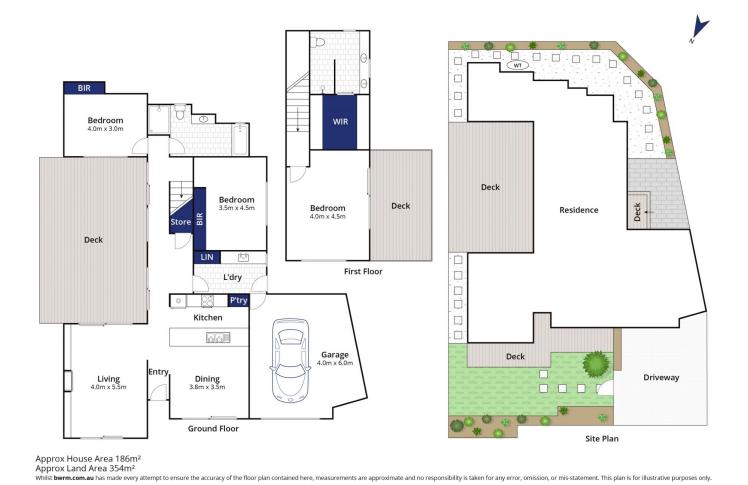

3 📭 2 📛 2 🖨

**Price** : \$ 965,000 **Land Size** : 354 sqm

View: https://www.bellarineproperty.com.au/46965

61

Levi Turner 03 5254 3100

Peta Walter 03 5254 3100

32B Wattle Bird Crescent, Barwon Heads

plan contained here, measurements are approximate and no responsibility is taken for any error, omission, or mis-statement. This plan is for illustrative purposes only