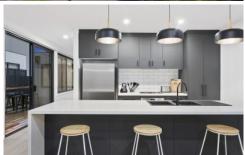

## The Facts:

- Modern design focusing on entertaining and style
- Heated flooring in the bathrooms
- Custom built by J&S Trickey Builders and architect Adrian Martin
- Three sets of sliding doors open the whole house up for entertaining
- Silver top ash decks and cladding
- Low maintenance, native garden
- Tassy oak floors, cabinetry and staircase
- Kitchen with marble waterfall bench and black cabinetry
- Smeg oven and cooktop, soft close cabinetry
- Lounge features built-in cabinetry, timber feature wall and