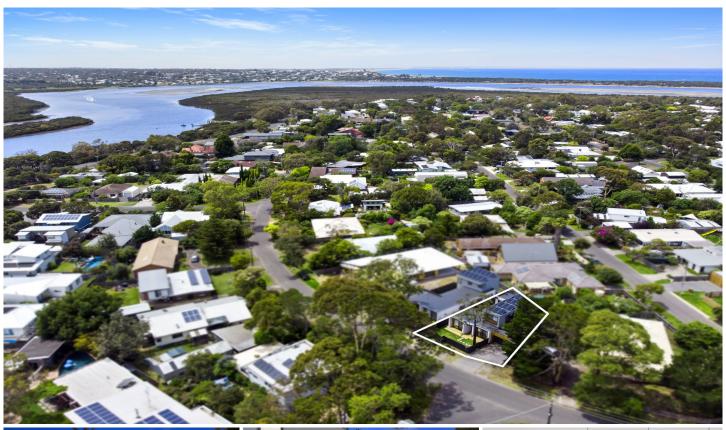

## 32b Wattlebird Crescent Barwon Heads VIC

3 📭 2 📛 2 🖨

**Price** : \$ 965,000 **Land Size** : 354 sqm

View: https://www.bellarineproperty.com.au/46965

61

Levi Turner 03 5254 3100

Peta Walter 03 5254 3100

32B Wattle Bird Crescent, Barwon Heads

plan contained here, measurements are approximate and no responsibility is taken for any error, omission, or mis-statement. This plan is for illustrative purposes only