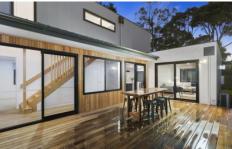

## The Feel:

This three-bedroom home is an infusion of sophistication and expert craftsmanship in an ideal riverside location. Perfect for a small family, downsizer or retired couple, this home is functional on so many levels! The floorplan presents an intimate feel, however the real magic comes to life in the summer months! Open all the sliding doors and take full advantage of the lower level entertaining decks or the private master deck.

## The Facts:

- Modern design focusing on entertaining and style
- Heated flooring in the bathrooms
- Custom built by J&S Trickey Builders and architect Adrian Martin
- Three sets of sliding doors open the whole house up for entertaining
- Silver top ash decks and cladding
- Low maintenance, native garden
- Tassy oak floors, cabinetry and staircase
- Kitchen with marble waterfall bench and black cabinetry
- Smeg oven and cooktop, soft close cabinetry
- Lounge features built-in cabinetry, timber feature wall and