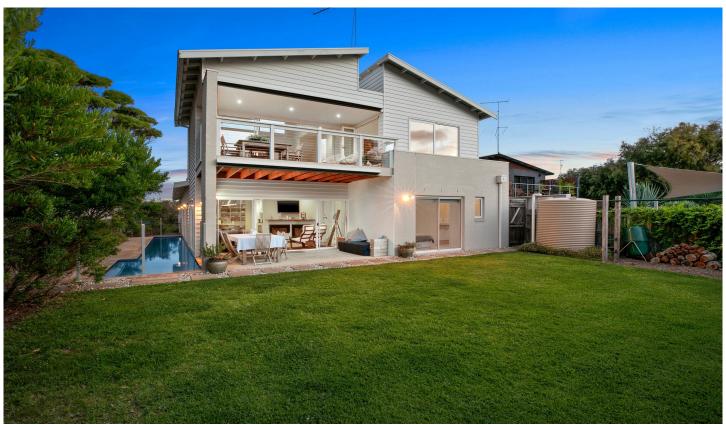

## The Feel:

Custom designed to suit a growing family who love to spend time together and with friends, this classic 4 bedroom home sits in the ideal coastal location, only steps to the beautiful Barwon River!

East-west orientation and abundant glazing capture optimum light throughout the day, with glistening pool, sun deck and lush lawns providing an inviting space and retreat from everyday life.

## The Facts:

- -Custom coastal design featuring 4BR and dual living zones
- -Set upon a rarely offered 613sqm approx. nestled by easy care gardens
- -15m solar heated and gas boosted lap pool with sandstone terrace
- -OP living, dining and kitchen beneath raked timber lined ceilings
- -Rustic fireplace with stone hearth and rich timber flooring
- -Sliding stacker doors connect to covered alfresco and lawns
- -Kitchen features 90cm electric oven and gas hob,