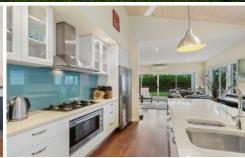

## The Facts:

- -Custom coastal design featuring 4BR and dual living zones
- -Set upon a rarely offered 613sqm approx. nestled by easy care gardens
- -15m solar heated and gas boosted lap pool with sandstone terrace
- -OP living, dining and kitchen beneath raked timber lined ceilings
- -Rustic fireplace with stone hearth and rich timber flooring
- -Sliding stacker doors connect to covered alfresco and lawns
- -Kitchen features 90cm electric oven and gas hob,