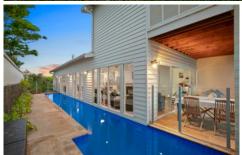

East-west orientation and abundant glazing capture optimum light throughout the day, with glistening pool, sun deck and lush lawns providing an inviting space and retreat from everyday life.

## The Facts:

- -Custom coastal design featuring 4BR and dual living zones
- -Set upon a rarely offered 613sqm approx. nestled by easy care gardens
- -15m solar heated and gas boosted lap pool with sandstone terrace
- -OP living, dining and kitchen beneath raked timber lined ceilings
- -Rustic fireplace with stone hearth and rich timber flooring
- -Sliding stacker doors connect to covered alfresco and lawns
- -Kitchen features 90cm electric oven and gas hob,