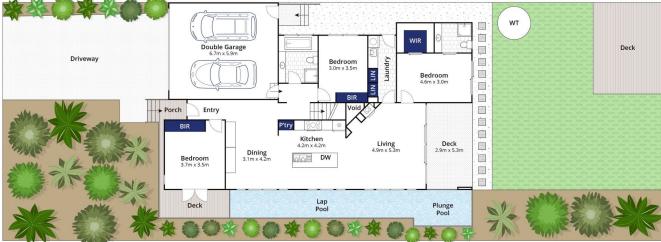

4 📭 3 🖺 2 🖨

Land Size: 613 sqm

View: https://www.bellarineproperty.com.au/46939

41

Dan Halsey 03 5254 3100

Toby Lee 03 5254 3100

Approx House Area 225m² Approx Land Area 613m² Whilst **bwrm.com.au** has made every attempt to ensure the

Whilst bwrm.com.au has made every attempt to ensure the accuracy of the floor plan contained here, measurements are approximate and no responsibility is taken for any error, omission, or mis-statement. This plan is for illustrative purposes only

Ground Floor