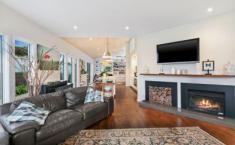

## The Facts:

- -Custom coastal design featuring 4BR and dual living zones
- -Set upon a rarely offered 613sqm approx. nestled by easy care gardens
- -15m solar heated and gas boosted lap pool with sandstone terrace
- -OP living, dining and kitchen beneath raked timber lined ceilings
- -Rustic fireplace with stone hearth and rich timber flooring
- -Sliding stacker doors connect to covered alfresco and lawns
- -Kitchen features 90cm electric oven and gas hob,