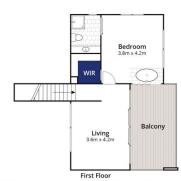

4 📭 3 🖺 2 🖨

Land Size: 613 sqm

View: https://www.bellarineproperty.com.au/46939

41

Dan Halsey 03 5254 3100

Toby Lee 03 5254 3100

Approx House Area 225m² Approx Land Area 613m² Whilst **bwrm.com.au** has made every attempt to ensure the

Whilst bwrm.com.au has made every attempt to ensure the accuracy of the floor plan contained here, measurements are approximate and no responsibility is taken for any error, omission, or mis-statement. This plan is for illustrative purposes only

Ground Floor